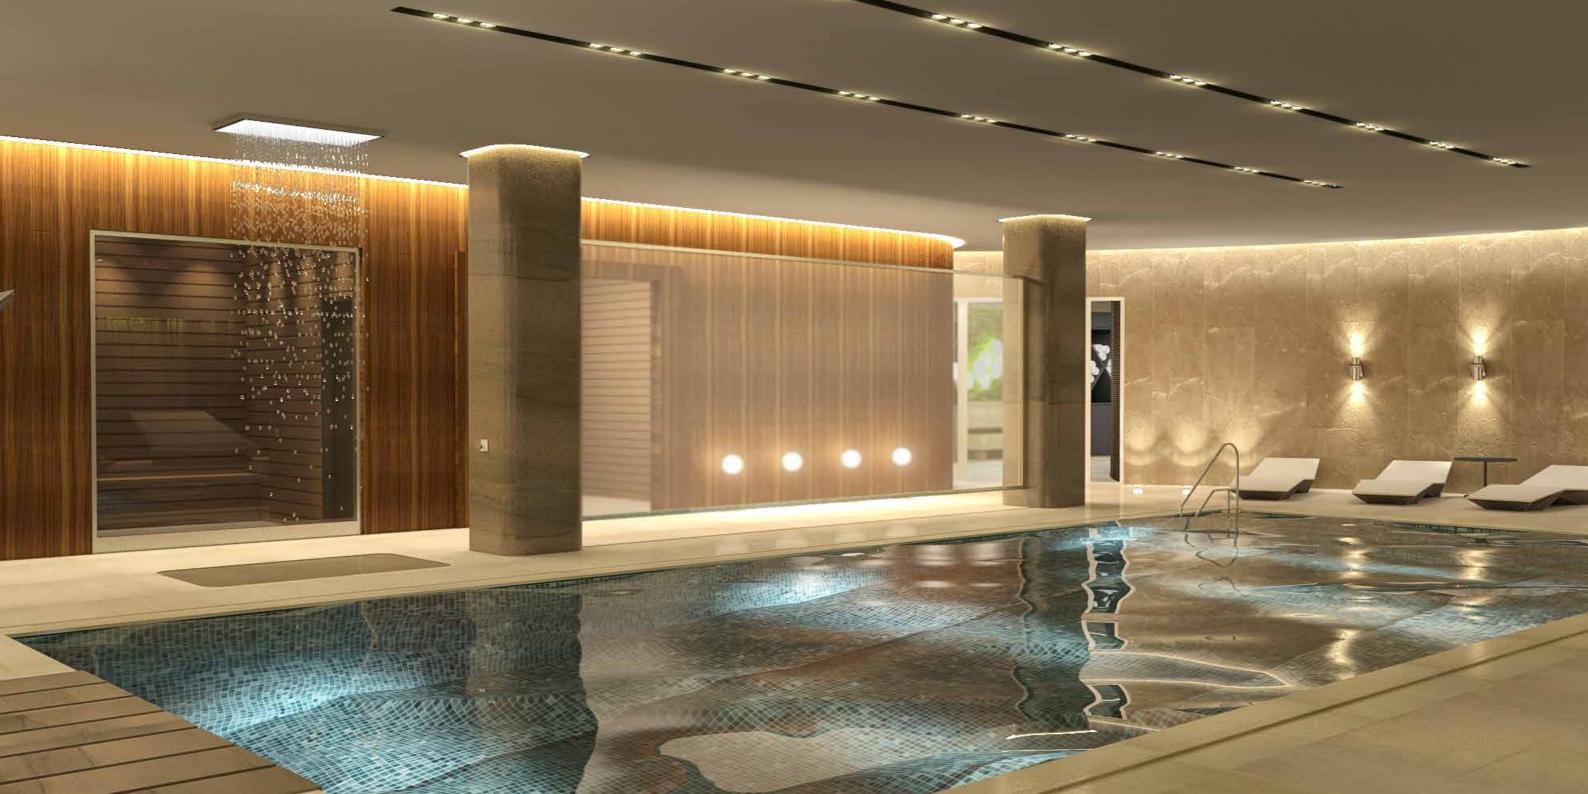

### **NOVOTEL BISHKEK**

Kyrgyzstan

Mission : Concept design and author surveillance

2016 New development 1687 m², 39 keys, Bar, Restaurant, Meeting rooms, Hammam, Sauna, Gym

"Where tradition inspire modernity"

Bishkek Novotel hotel finds its inspiration on the rich Kirghiz culture and tradition.

The nomadic architecture and design, YURTS, the patterns of the traditional decors, the symbology of SHYRDAKS, the warmth of Felt, the beautiful nature, the local materials are inspiring and guiding our design, so the customer feels a special atmosphere full of surprises and unusual shapes.