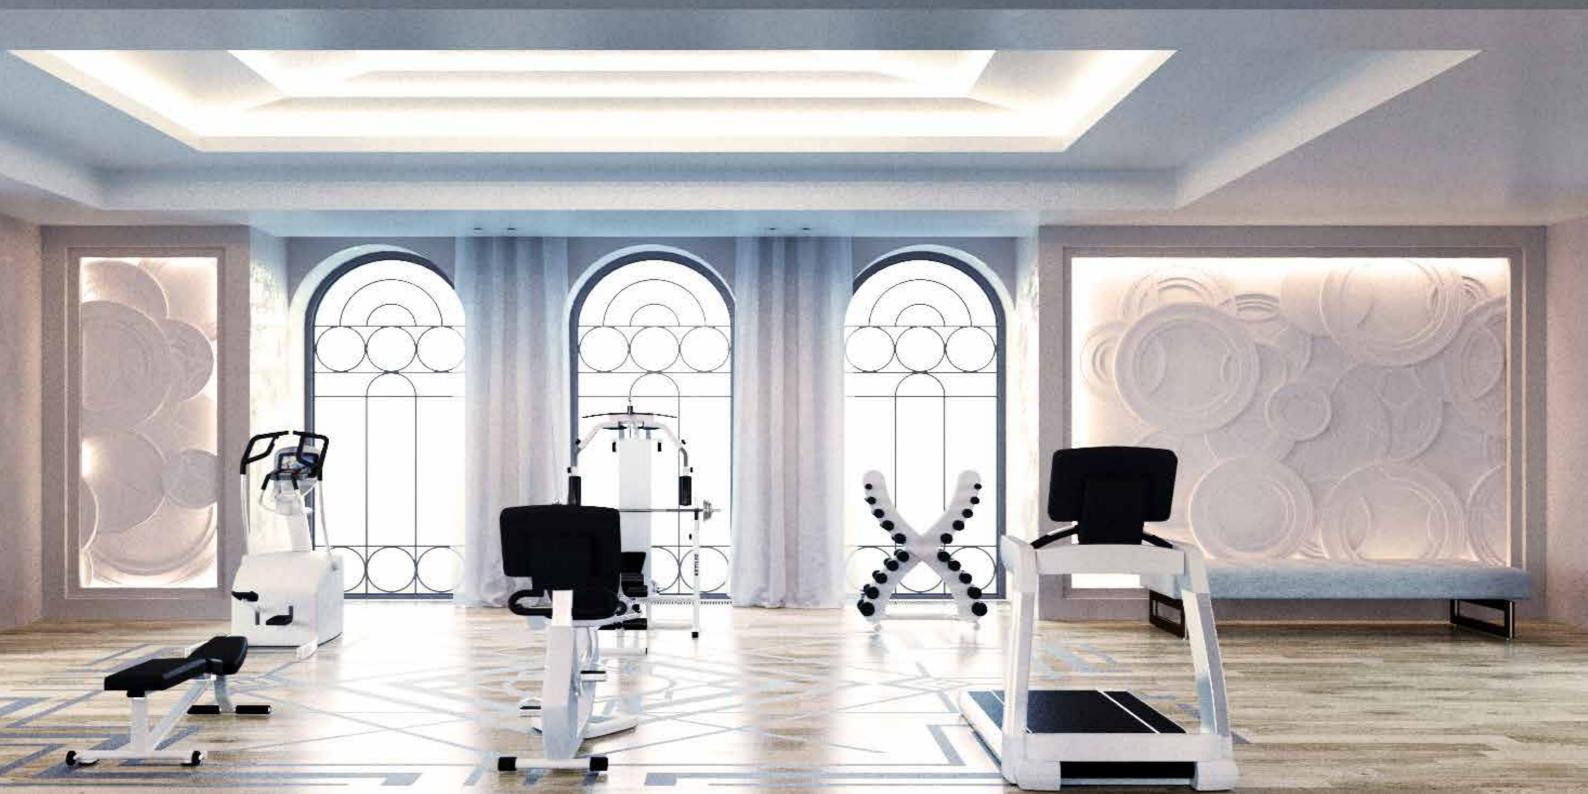

### **NOVOTEL BISHKEK**

Kyrgyzstan

Mission : Concept design and author surveillance

2016 New development 1687 m², 39 keys, Bar, Restaurant, Meeting rooms, Hammam, Sauna, Gym

"Where tradition inspire modernity"

Bishkek Novotel hotel finds its inspiration on the rich Kirghiz culture and tradition.

The nomadic architecture and design, YURTS, the patterns of the traditional decors, the symbology of SHYRDAKS, the warmth of Felt, the beautiful nature, the local materials are inspiring and guiding our design, so the customer feels a special atmosphere full of surprises and unusual shapes.