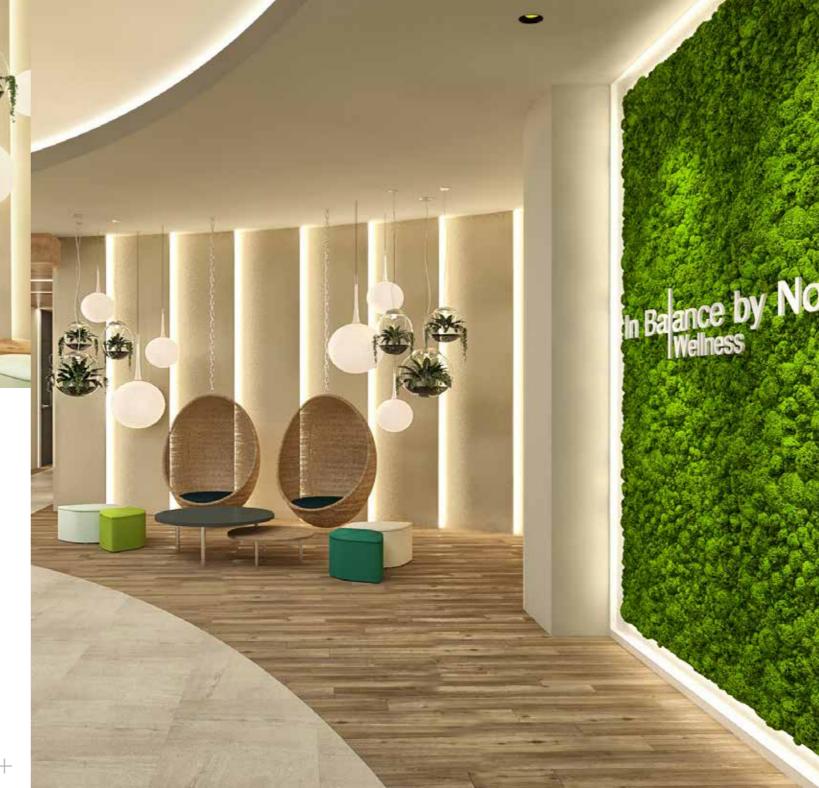

### **NOVOTEL BISHKEK**

Kyrgyzstan

Mission : Concept design and author surveillance

2016 New development 1687 m², 39 keys, Bar, Restaurant, Meeting rooms, Hammam, Sauna, Gym

"Where tradition inspire modernity"

Bishkek Novotel hotel finds its inspiration on the rich Kirghiz culture and tradition.

The nomadic architecture and design, YURTS, the patterns of the traditional decors, the symbology of SHYRDAKS, the warmth of Felt, the beautiful nature, the local materials are inspiring and guiding our design, so the customer feels a special atmosphere full of surprises and unusual shapes.