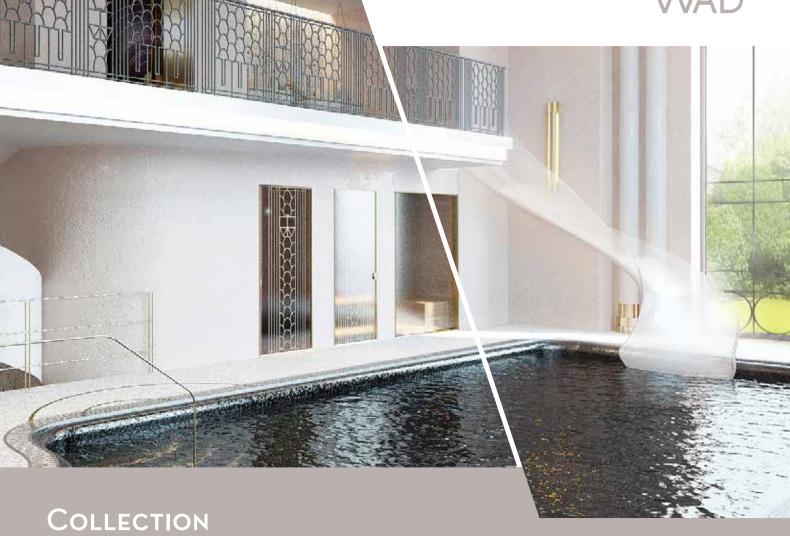

### **NOVOTEL BISHKEK**

Kyrgyzstan

Mission : Concept design and author surveillance

2016 New development 1687 m², 39 keys, Bar, Restaurant, Meeting rooms, Hammam, Sauna, Gym

"Where tradition inspire modernity"

Bishkek Novotel hotel finds its inspiration on the rich Kirghiz culture and tradition.

The nomadic architecture and design, YURTS, the patterns of the traditional decors, the symbology of SHYRDAKS, the warmth of Felt, the beautiful nature, the local materials are inspiring and guiding our design, so the customer feels a special atmosphere full of surprises and unusual shapes.