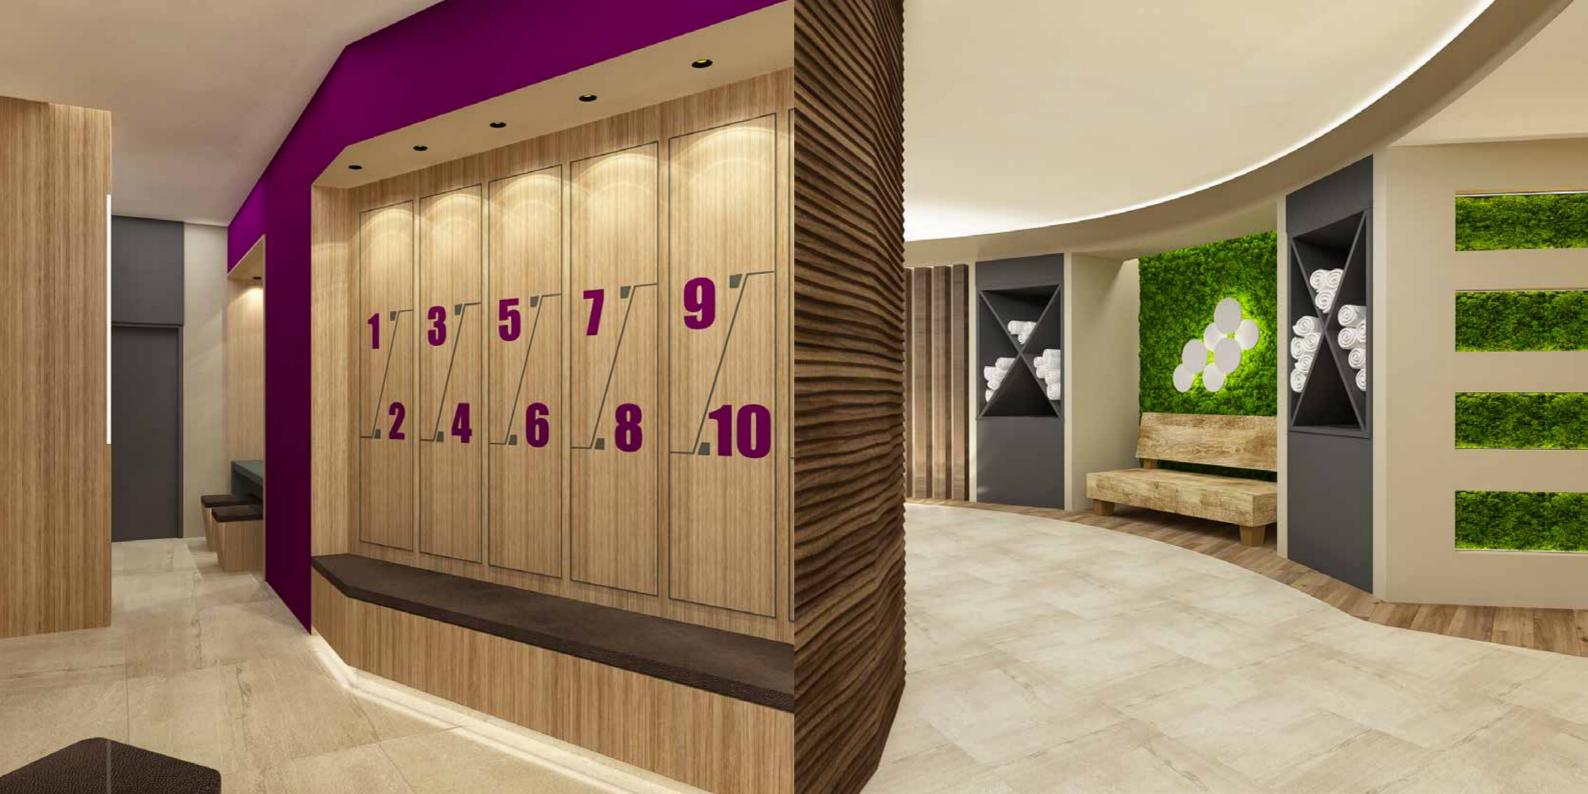

### **NOVOTEL BISHKEK**

Kyrgyzstan

Mission : Concept design and author surveillance

2016 New development 1687 m², 39 keys, Bar, Restaurant, Meeting rooms, Hammam, Sauna, Gym

"Where tradition inspire modernity"

Bishkek Novotel hotel finds its inspiration on the rich Kirghiz culture and tradition.

The nomadic architecture and design, YURTS, the patterns of the traditional decors, the symbology of SHYRDAKS, the warmth of Felt, the beautiful nature, the local materials are inspiring and guiding our design, so the customer feels a special atmosphere full of surprises and unusual shapes.