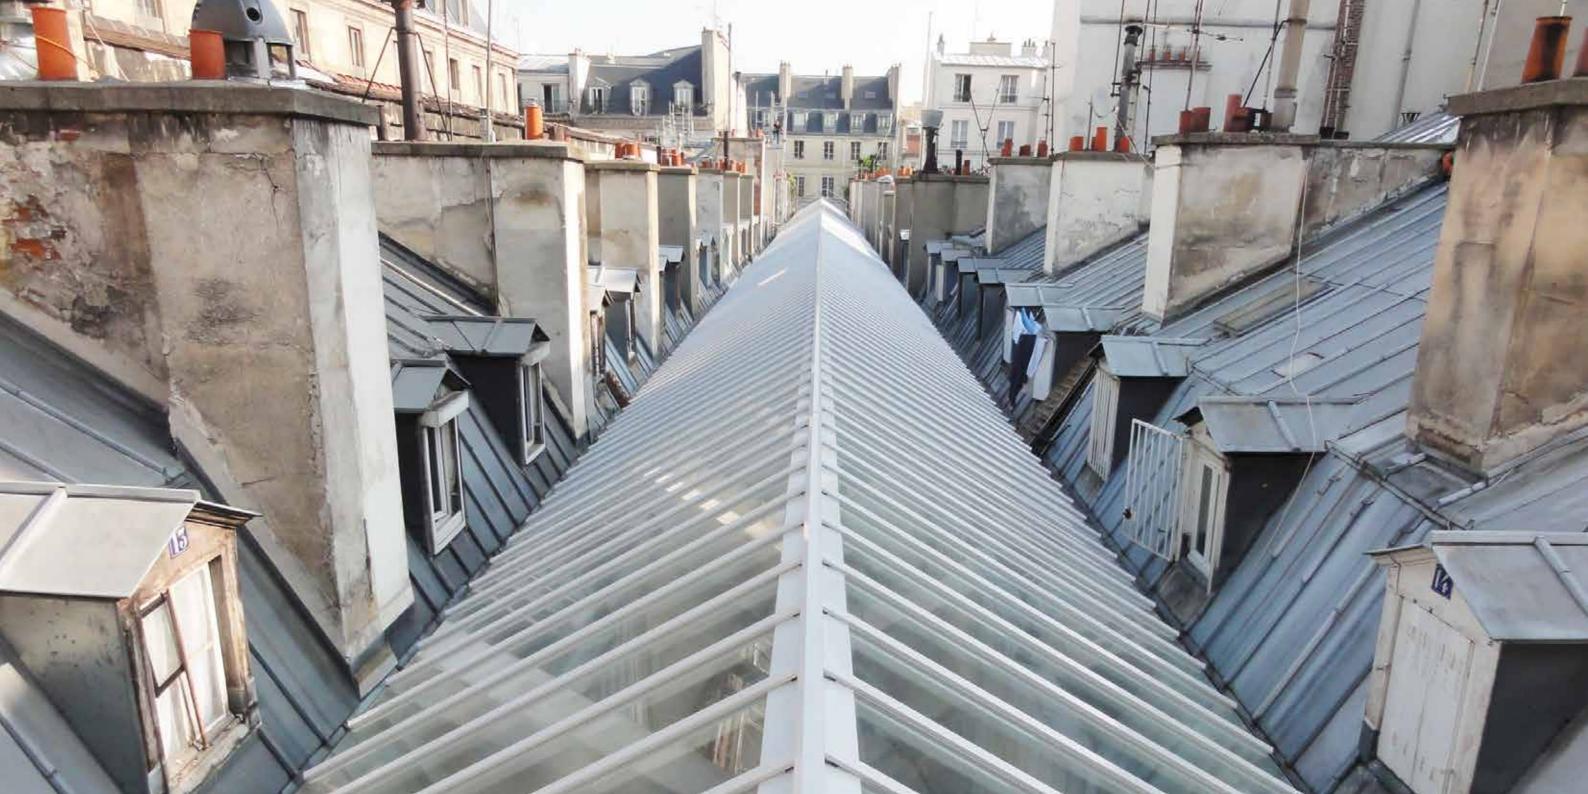

### Passage Choiseul - Restoration and Heritage

France

Mission : Concept design and construction supervision

Historical Monument of the 19th century Year of construction: 1825 - 1827

They were called "vessels of light". Of the forty or so covered passages built around 1820 in the capital, only twenty or so remain today. That's why, in order to preserve the Parisian heritage, one of the longest passages of Paris called upon us to give it a new look.

Complete restoration of the glass roof and the entrances, renovation of the interior facades, repair of the floors, nothing is left out to give back to the passage Choiseul its former glory.