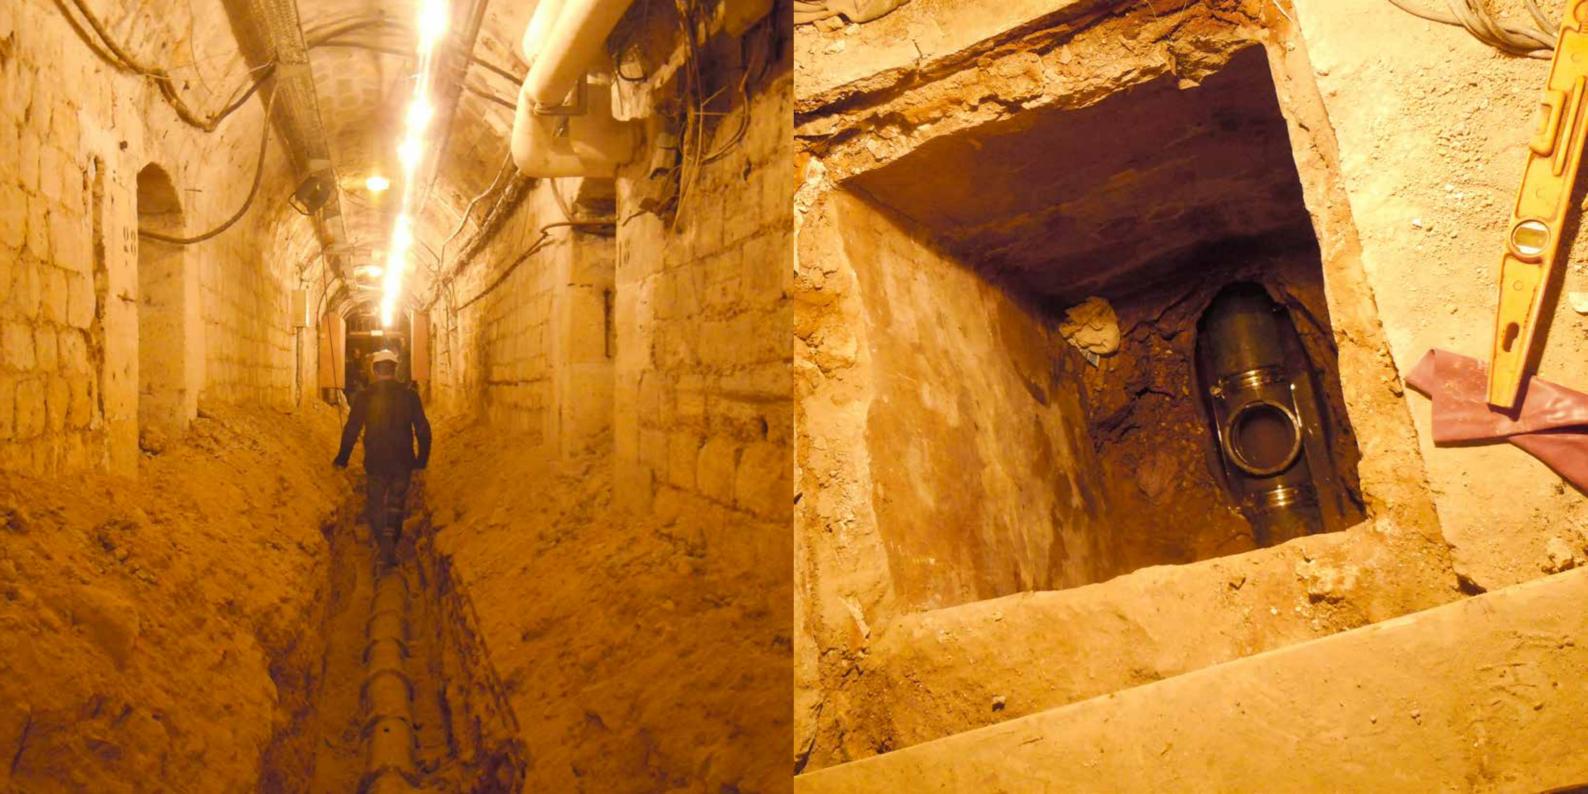

#### Passage Choiseul - Maintenance

France

Mission: Concept design and construction supervision

Historical Monument of the 19th century Year of construction: 1825 - 1827

renovation of the interior facades, repair of the floors, nothing is left out to give back to the passage Choiseul its former glory.