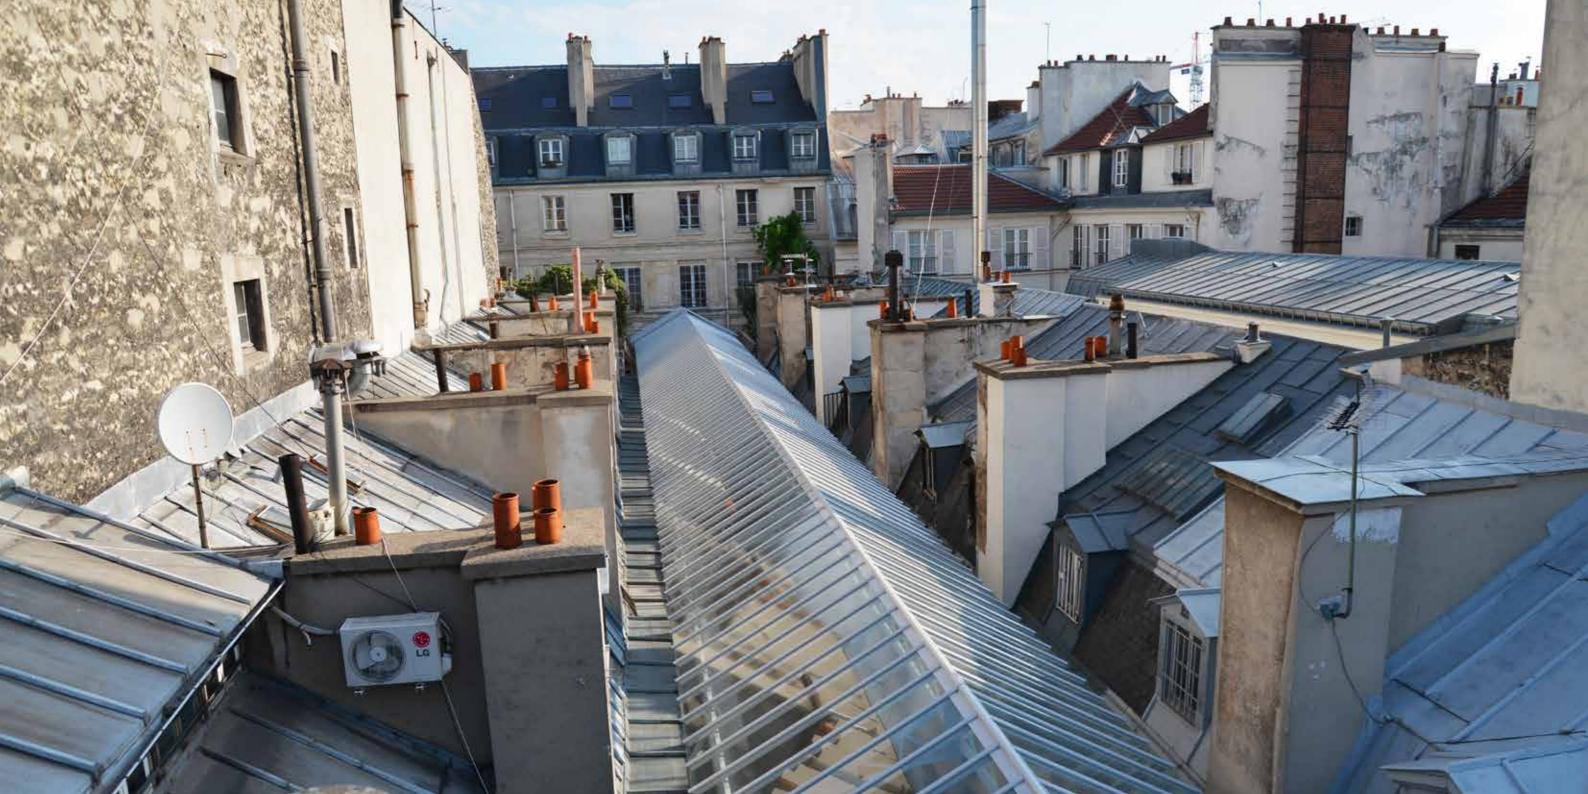

### Passage Choiseul - Restoration and Heritage

France

Mission : Concept design and construction supervision

Historical Monument of the 19th century Year of construction: 1825 - 1827

They were called "vessels of light". Of the forty or so covered passages built around 1820 in the capital, only twenty or so remain today. That's why, in order to preserve the Parisian heritage, one of the longest passages of Paris called upon us to give it a new look.

Complete restoration of the glass roof and the entrances, renovation of the interior facades, repair of the floors, nothing is left out to give back to the passage Choiseul its former glory.