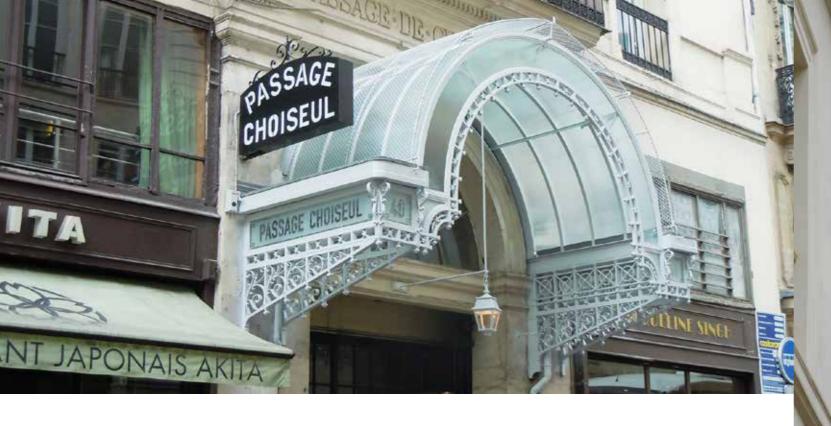

### Passage Choiseul - Restoration and Heritage

France

Mission : Concept design and construction supervision

Historical Monument of the 19th century Year of construction: 1825 - 1827

They were called "vessels of light". Of the forty or so covered passages built around 1820 in the capital, only twenty or so remain today. That's why, in order to preserve the Parisian heritage, one of the longest passages of Paris called upon us to give it a new look.

Complete restoration of the glass roof and the entrances, renovation of the interior facades, repair of the floors, nothing is left out to give back to the passage Choiseul its former glory.