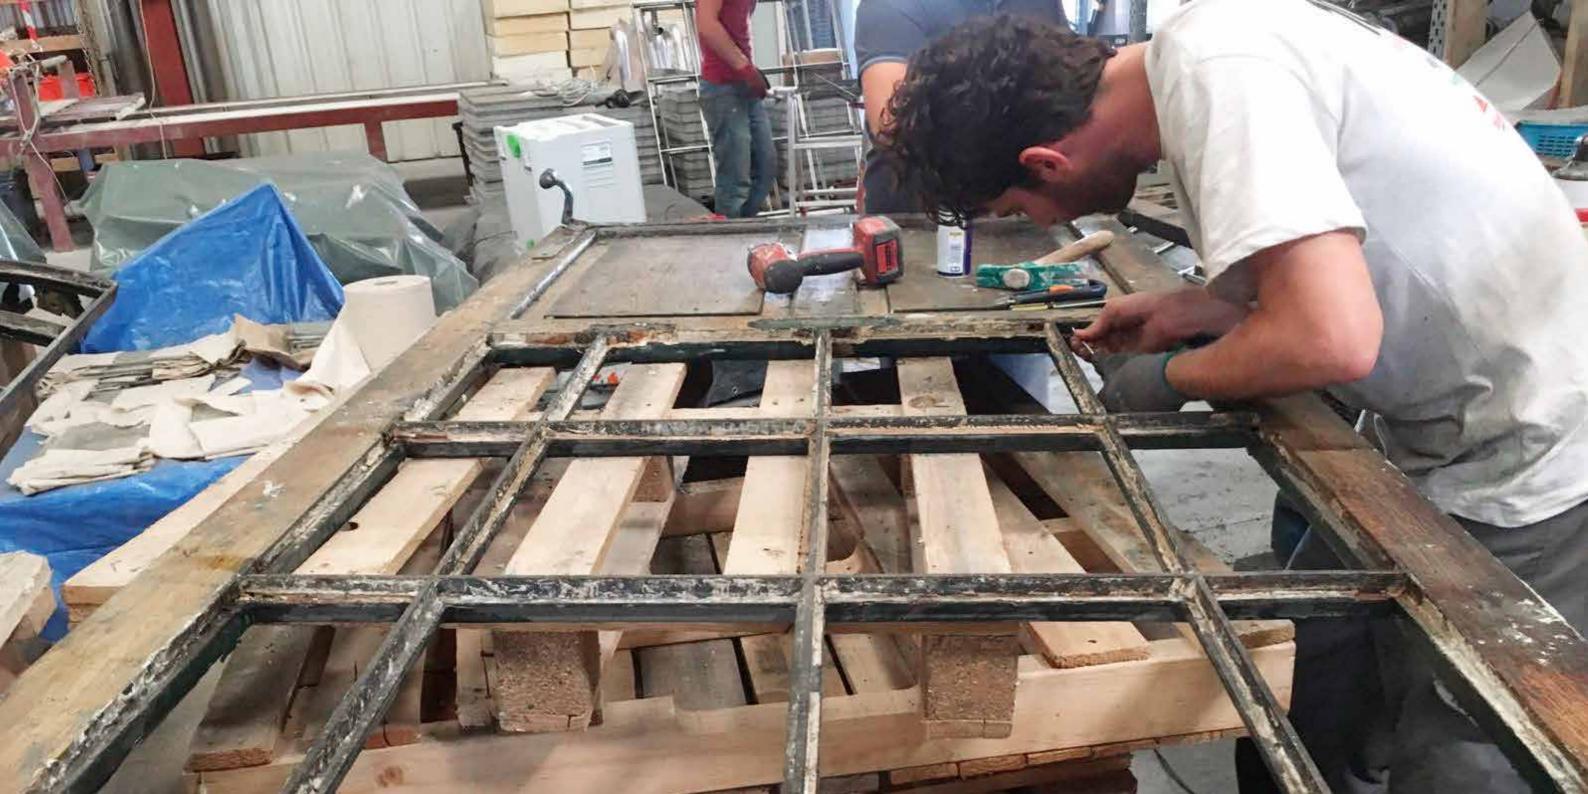

### Passage Choiseul - Restoration and Heritage

France

Mission : Concept design and construction supervision

Historical Monument of the 19th century Year of construction: 1825 - 1827

They were called "vessels of light". Of the forty or so covered passages built around 1820 in the capital, only twenty or so remain today. That's why, in order to preserve the Parisian heritage, one of the longest passages of Paris called upon us to give it a new look.

Complete restoration of the glass roof and the entrances, renovation of the interior facades, repair of the floors, nothing is left out to give back to the passage Choiseul its former glory.