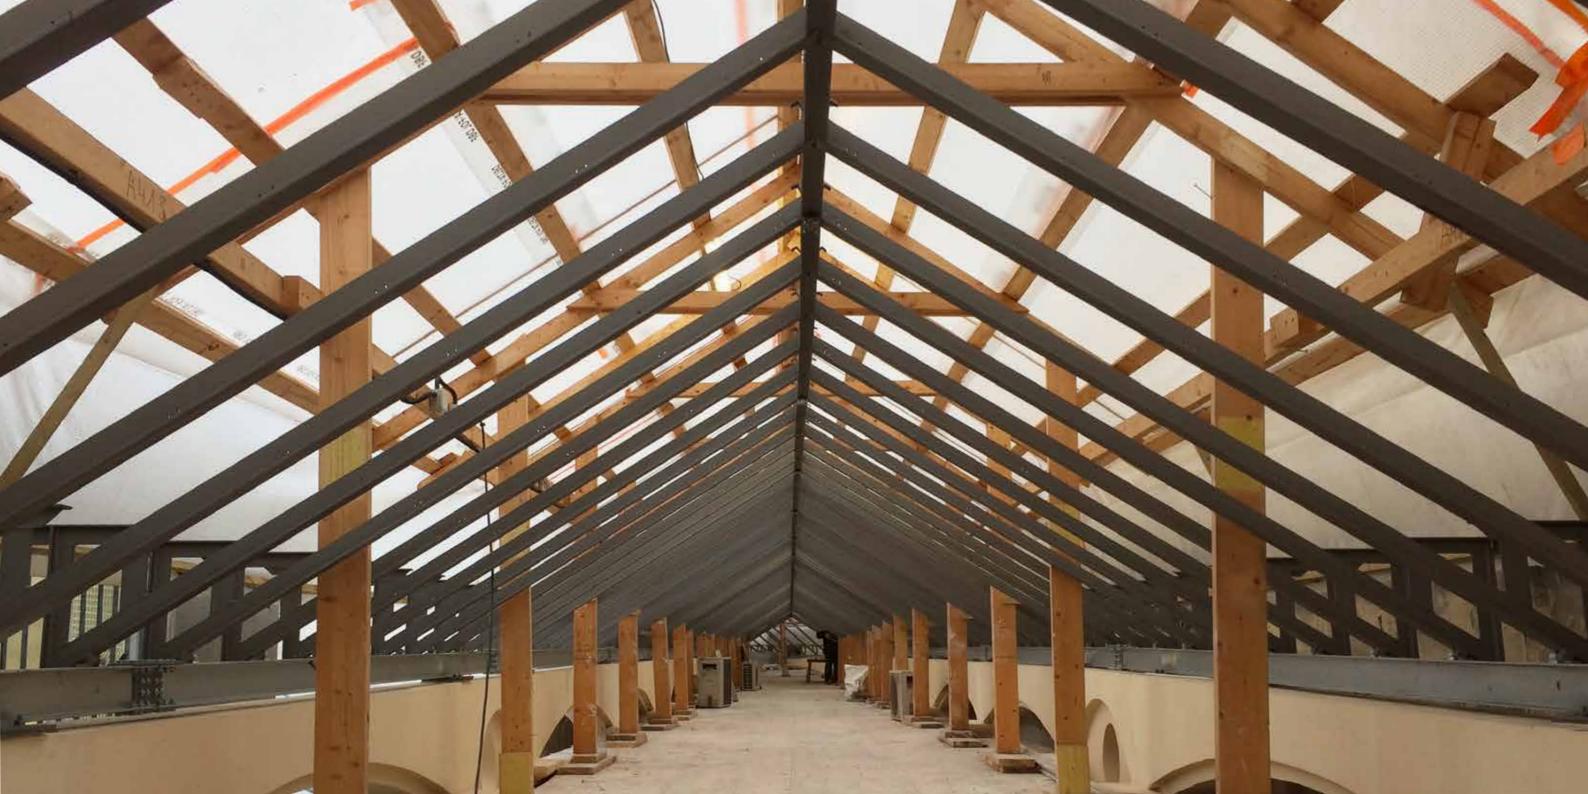

### Passage Choiseul - Restoration and Heritage

France

Mission : Concept design and construction supervision

Historical Monument of the 19th century Year of construction: 1825 - 1827

They were called "vessels of light". Of the forty or so covered passages built around 1820 in the capital, only twenty or so remain today. That's why, in order to preserve the Parisian heritage, one of the longest passages of Paris called upon us to give it a new look.

Complete restoration of the glass roof and the entrances, renovation of the interior facades, repair of the floors, nothing is left out to give back to the passage Choiseul its former glory.