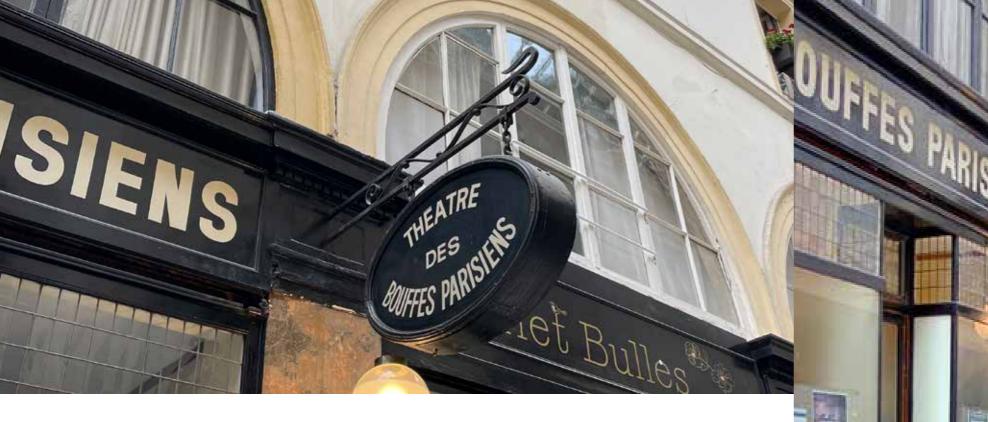

# THÉÂTRE DES BOUFFES PARISIENS

France

Mission : Concept design and construction supervision

Inauguration: 23rd January 1827 Capacity: 600 seats Maintenance, restoration and heritage

The Théâtre des Bouffes Parisiens is a 600-seat Italian-style theatre opened in 1855 and located in the heart of Paris. From Jacques Offenbach to Jean-Claude Brialy, the Bouffes Parisiens have always hosted shows that have been appreciated by all.

After analysing the site and revising the building's security system, we restored the theatre's historic facade, which once again lights up the rue Monsigny.