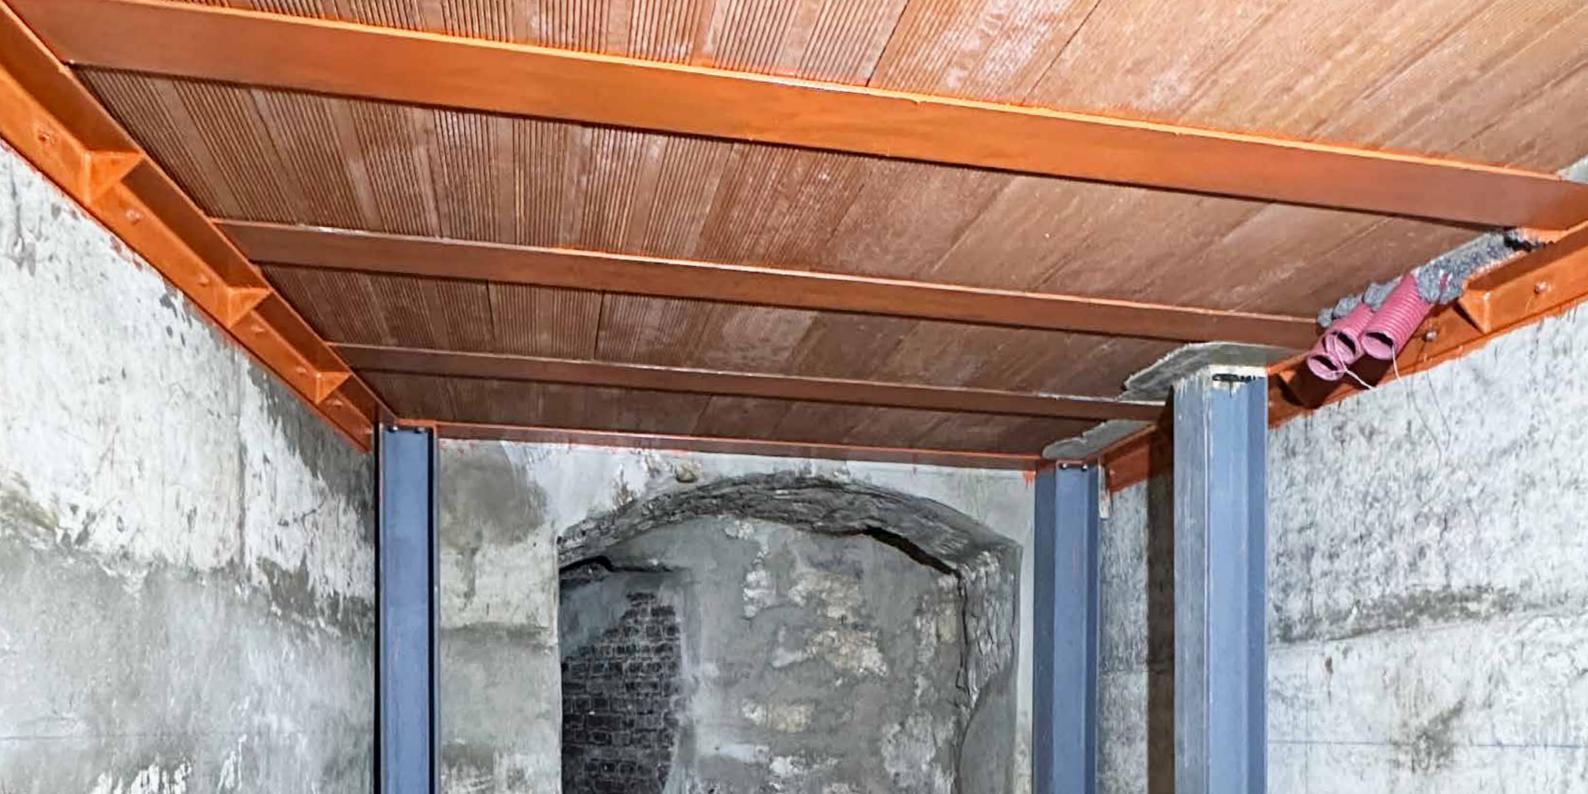

## BUILDING MAINTENANCE (ALL TYPES)

France

Mission : Concept design and construction supervision

Application for administrative authorisation, diagnosis and façade restoration

Do you own a Haussmannian or more modern building, made of stone, brick, concrete or even wood?

We can provide a comprehensive response to the maintenance and renovation of your buildings. Whether the problem is outside, inside or buried in the ground, we work quickly and efficiently to identify and resolve it as quickly as possible. Façade renovation, roofing work, repair of sewage systems, maintenance of common areas and many other services that we offer allow us to ensure the complete follow-up of your properties.