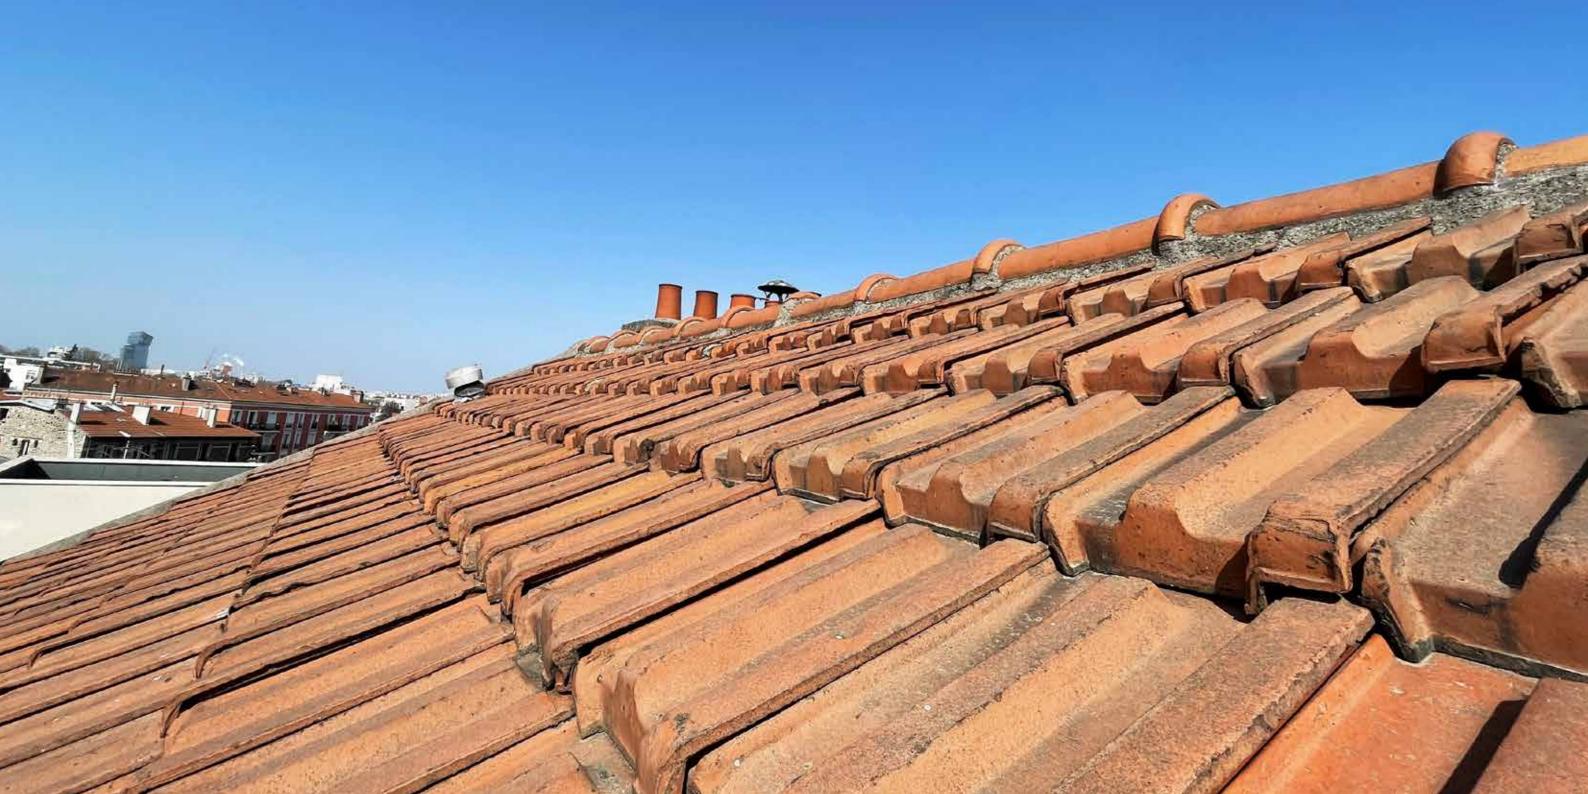

### Passage Choiseul - Restoration and Heritage

France

Mission : Concept design and construction supervision

Historical Monument of the 19th century Year of construction: 1825 - 1827

They were called "vessels of light". Of the forty or so covered passages built around 1820 in the capital, only twenty or so remain today. That's why, in order to preserve the Parisian heritage, one of the longest passages of Paris called upon us to give it a new look.

Complete restoration of the glass roof and the entrances, renovation of the interior facades, repair of the floors, nothing is left out to give back to the passage Choiseul its former glory.