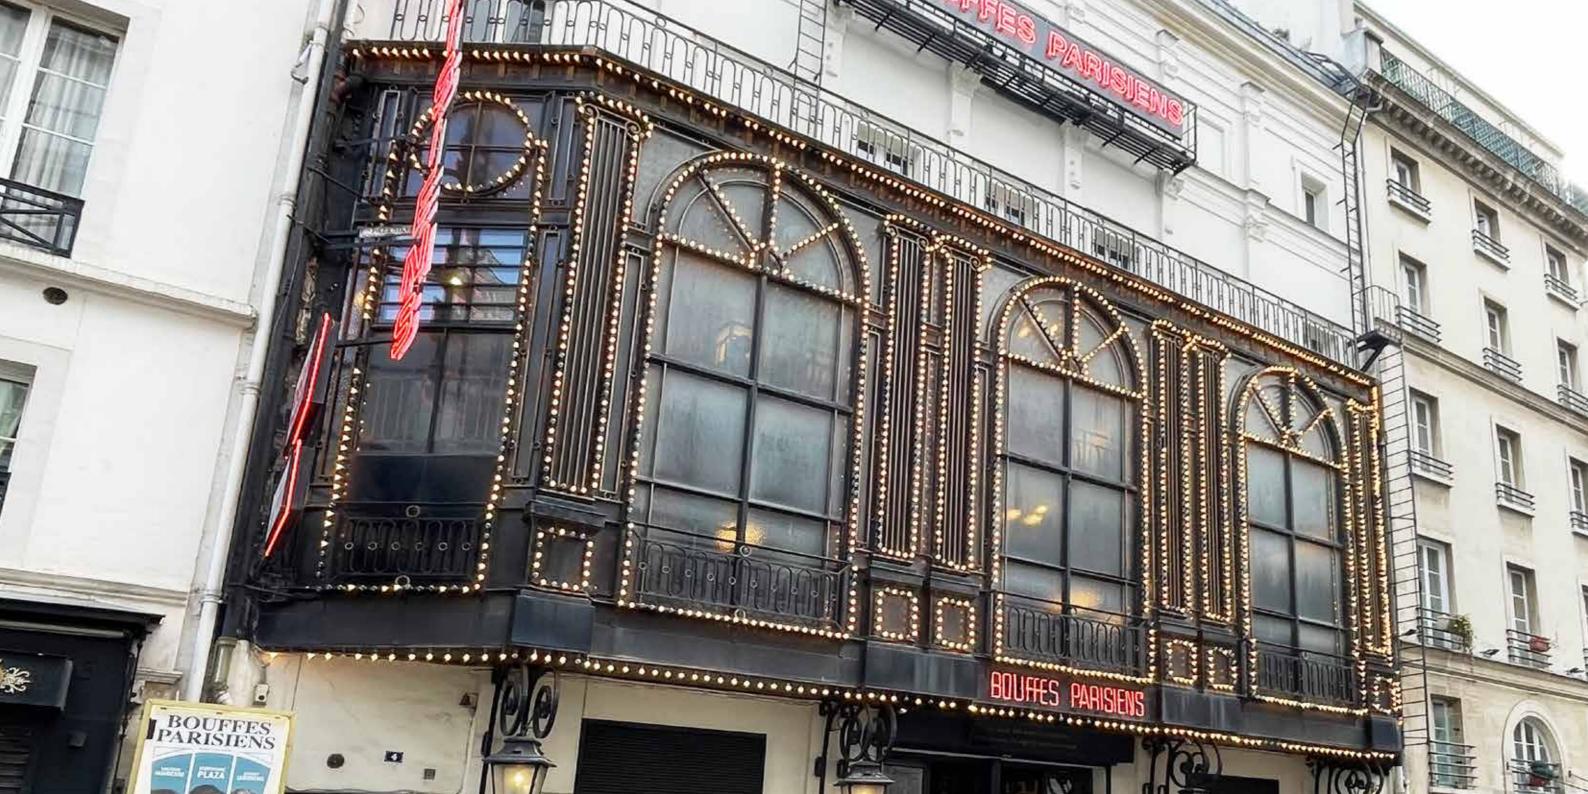

# THÉÂTRE DES BOUFFES PARISIENS

France

Mission : Concept design and construction supervision

Inauguration: 23rd January 1827 Capacity: 600 seats Maintenance, restoration and heritage

The Théâtre des Bouffes Parisiens is a 600-seat Italian-style theatre opened in 1855 and located in the heart of Paris. From Jacques Offenbach to Jean-Claude Brialy, the Bouffes Parisiens have always hosted shows that have been appreciated by all.

After analysing the site and revising the building's security system, we restored the theatre's historic facade, which once again lights up the rue Monsigny.