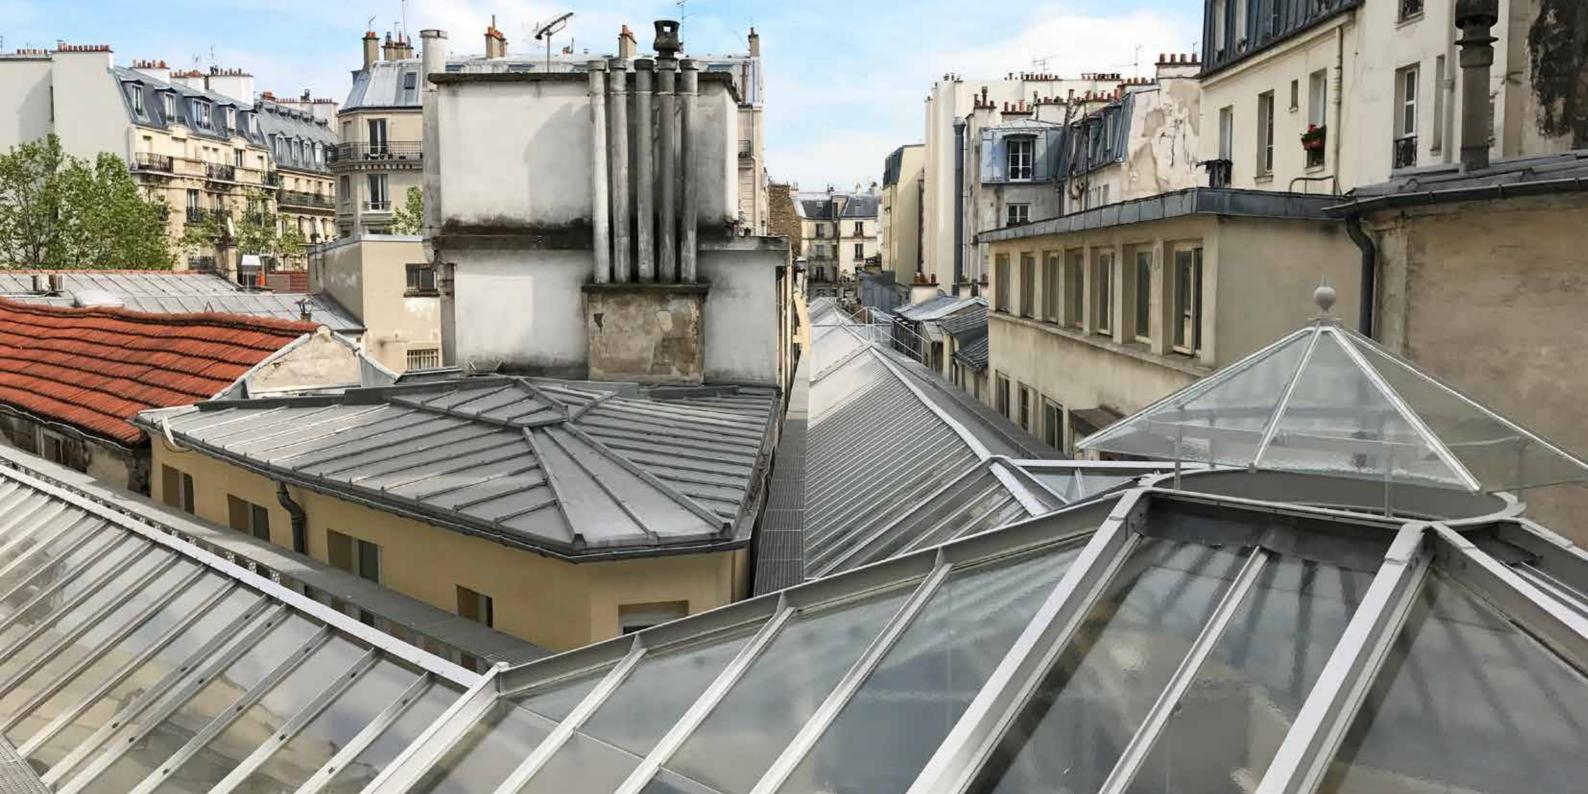

### Passage Choiseul - Restoration and Heritage

France

Mission : Concept design and construction supervision

Historical Monument of the 19th century Year of construction: 1825 - 1827

They were called "vessels of light". Of the forty or so covered passages built around 1820 in the capital, only twenty or so remain today. That's why, in order to preserve the Parisian heritage, one of the longest passages of Paris called upon us to give it a new look.

Complete restoration of the glass roof and the entrances, renovation of the interior facades, repair of the floors, nothing is left out to give back to the passage Choiseul its former glory.