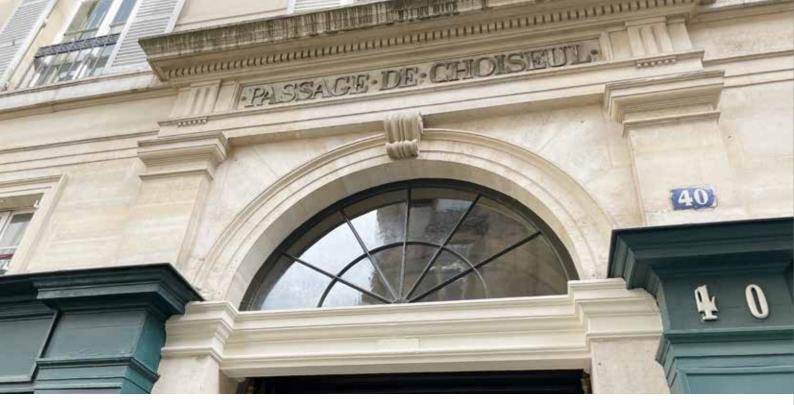

### Passage Choiseul - Restoration and Heritage

France

Mission : Concept design and construction supervision

Historical Monument of the 19th century Year of construction: 1825 - 1827

They were called "vessels of light". Of the forty or so covered passages built around 1820 in the capital, only twenty or so remain today. That's why, in order to preserve the Parisian heritage, one of the longest passages of Paris called upon us to give it a new look.

Complete restoration of the glass roof and the entrances, renovation of the interior facades, repair of the floors, nothing is left out to give back to the passage Choiseul its former glory.