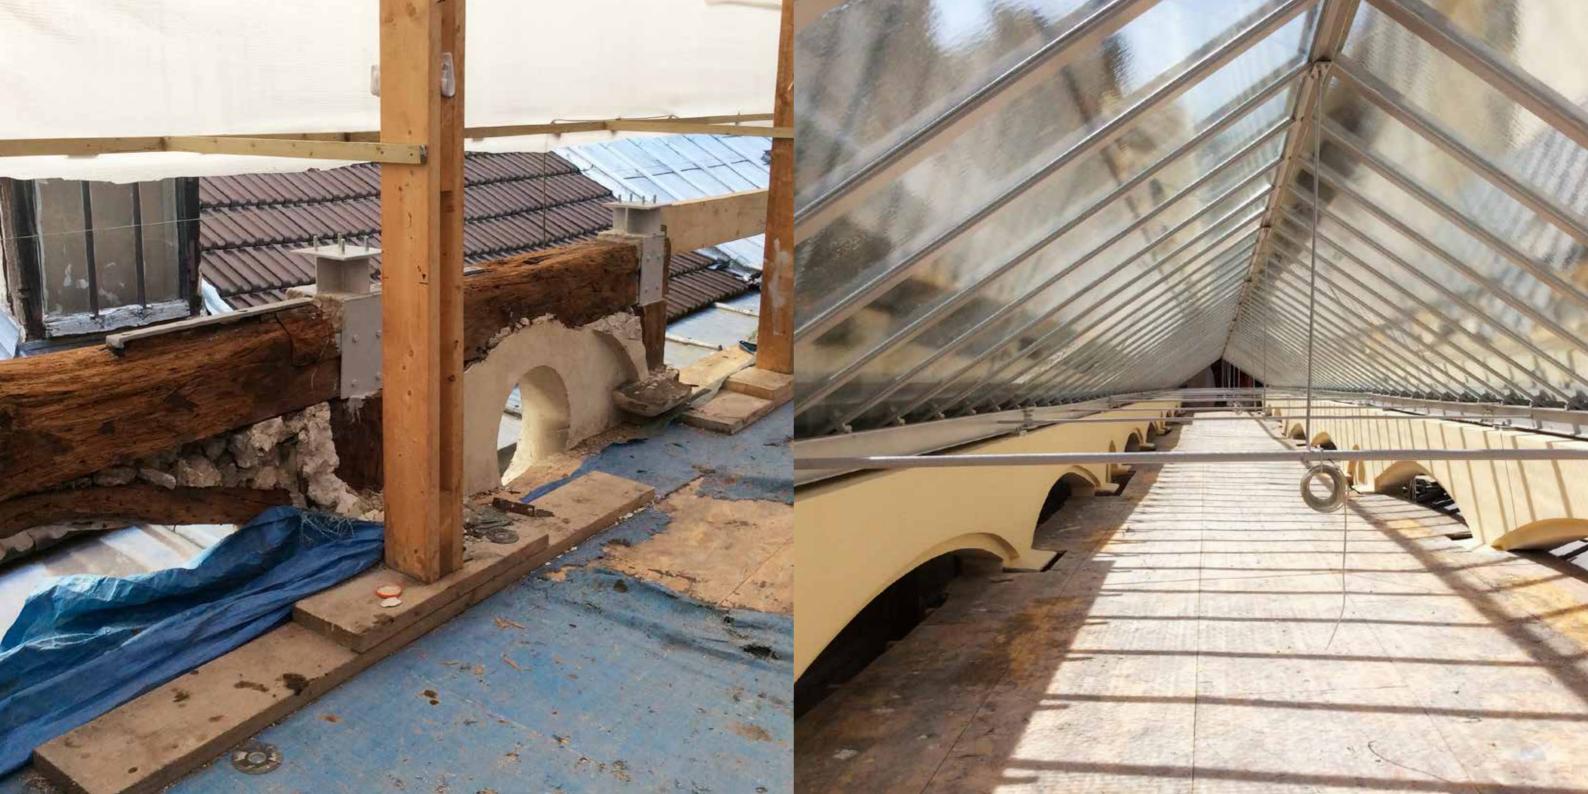

### Passage Choiseul - Restoration and Heritage

France

Mission : Concept design and construction supervision

Historical Monument of the 19th century Year of construction: 1825 - 1827

They were called "vessels of light". Of the forty or so covered passages built around 1820 in the capital, only twenty or so remain today. That's why, in order to preserve the Parisian heritage, one of the longest passages of Paris called upon us to give it a new look.

Complete restoration of the glass roof and the entrances, renovation of the interior facades, repair of the floors, nothing is left out to give back to the passage Choiseul its former glory.