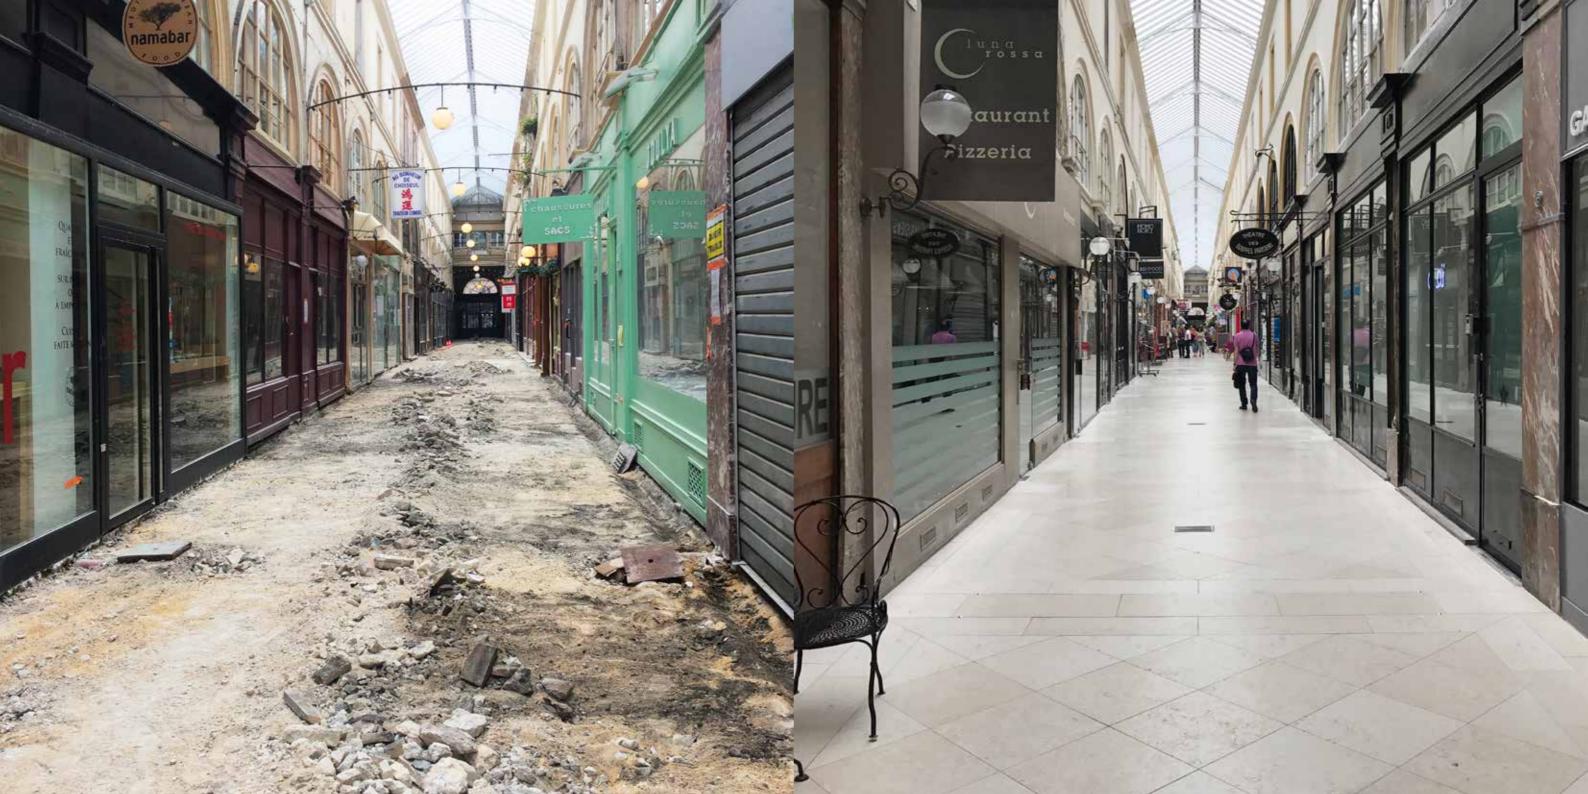

### PASSAGE DU CAIRE - RESTORATION AND HERITAGE

France

Mission : Concept design and construction supervision

Historical Monument of the 18th century Year of opening: 1798

Built in 1798, the passage du Caire is the oldest surviving covered passage and the longest in the capital (370m). Built on the site of a former convent, it is composed of three main galleries.

From the repair of the floors to the restoration of the glass roof and the renovation of the interior and exterior facades, the passage offers our services to give it a makeover from head to toe.