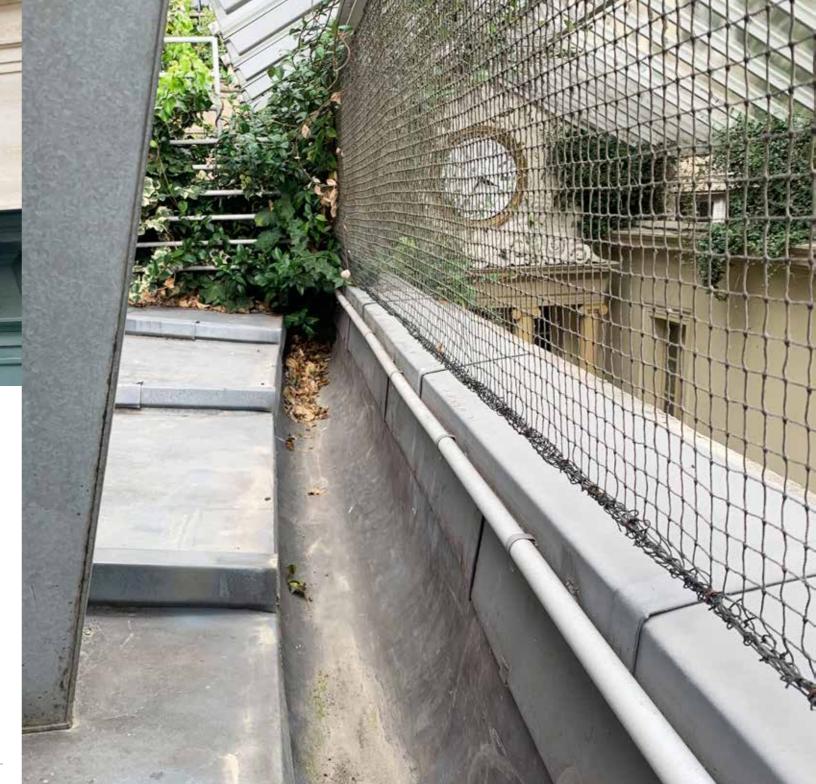

### Passage Choiseul - Restoration and Heritage

France

Mission : Concept design and construction supervision

Historical Monument of the 19th century Year of construction: 1825 - 1827

They were called "vessels of light". Of the forty or so covered passages built around 1820 in the capital, only twenty or so remain today. That's why, in order to preserve the Parisian heritage, one of the longest passages of Paris called upon us to give it a new look.

Complete restoration of the glass roof and the entrances, renovation of the interior facades, repair of the floors, nothing is left out to give back to the passage Choiseul its former glory.