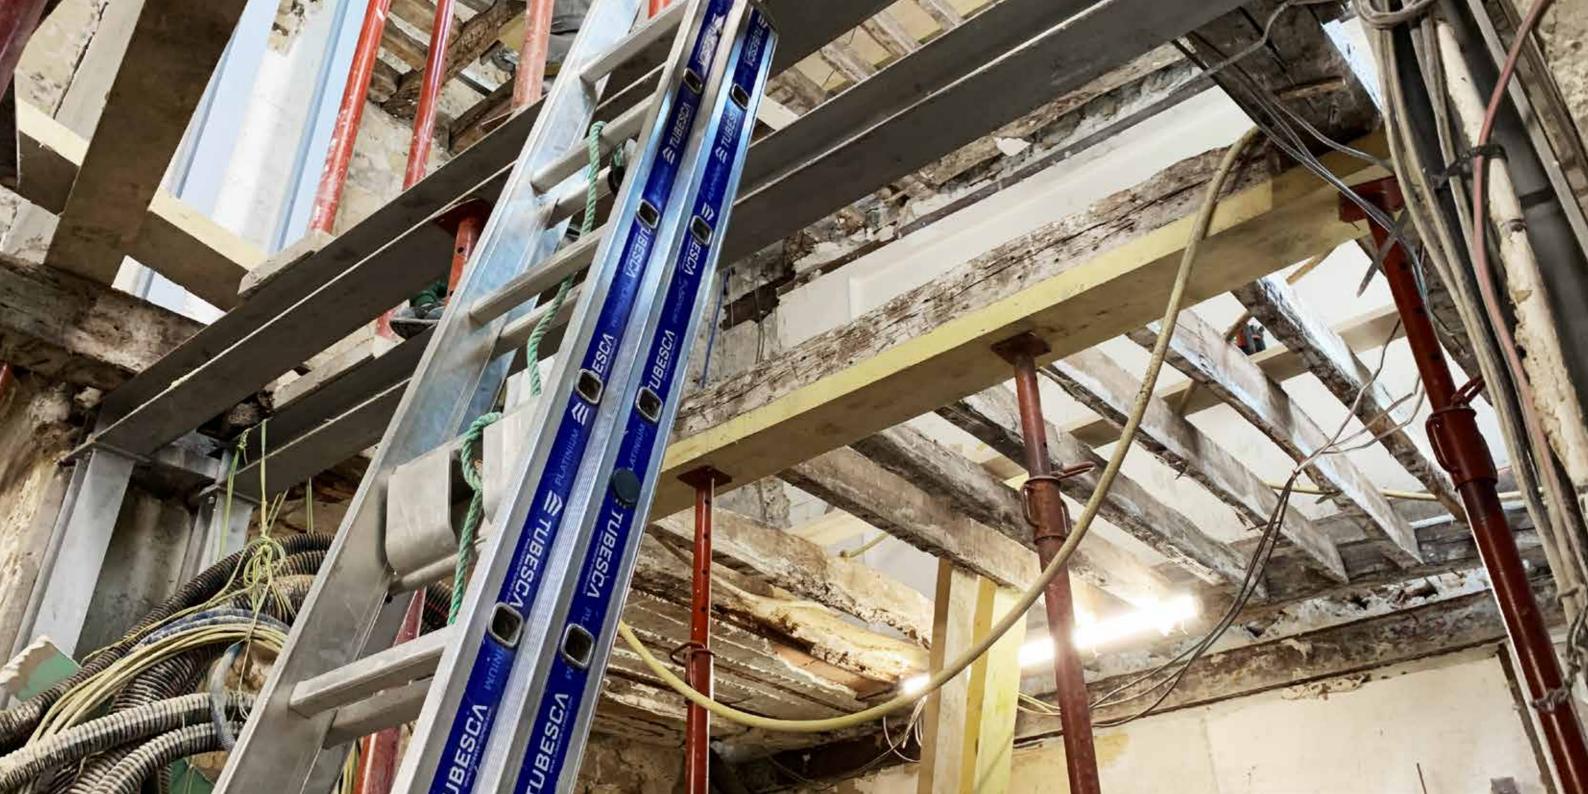

### Passage Choiseul - Restoration and Heritage

France

Mission : Concept design and construction supervision

Historical Monument of the 19th century Year of construction: 1825 - 1827

They were called "vessels of light". Of the forty or so covered passages built around 1820 in the capital, only twenty or so remain today. That's why, in order to preserve the Parisian heritage, one of the longest passages of Paris called upon us to give it a new look.

Complete restoration of the glass roof and the entrances, renovation of the interior facades, repair of the floors, nothing is left out to give back to the passage Choiseul its former glory.