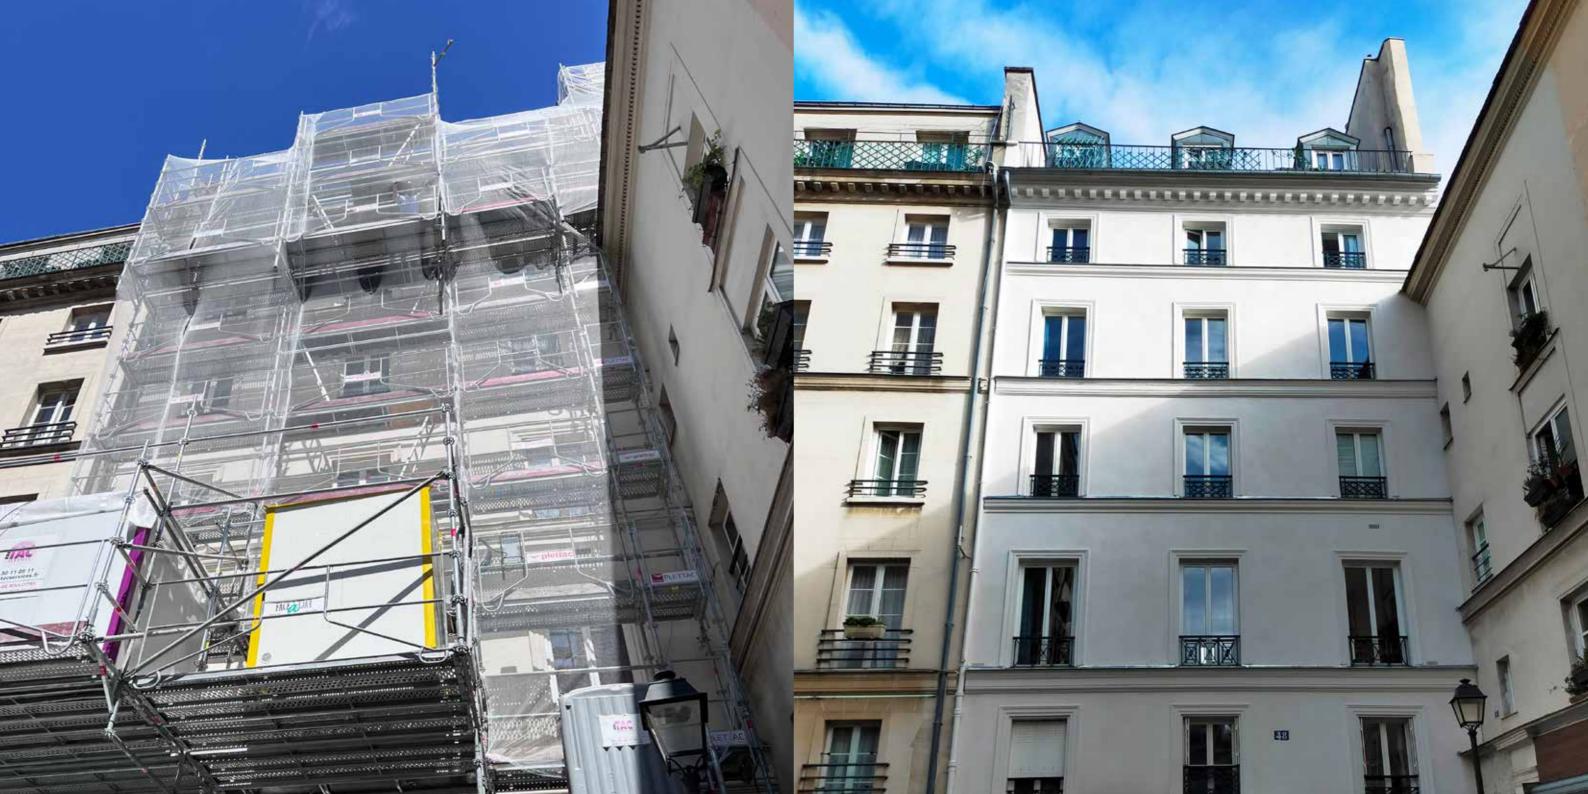

### Passage Choiseul - Restoration and Heritage

France

Mission : Concept design and construction supervision

Historical Monument of the 19th century Year of construction: 1825 - 1827

They were called "vessels of light". Of the forty or so covered passages built around 1820 in the capital, only twenty or so remain today. That's why, in order to preserve the Parisian heritage, one of the longest passages of Paris called upon us to give it a new look.

Complete restoration of the glass roof and the entrances, renovation of the interior facades, repair of the floors, nothing is left out to give back to the passage Choiseul its former glory.

#### Passage Choiseul - Maintenance

France

Mission: Concept design and construction supervision

Historical Monument of the 19th century Year of construction: 1825 - 1827

renovation of the interior facades, repair of the floors, nothing is left out to give back to the passage Choiseul its former glory.