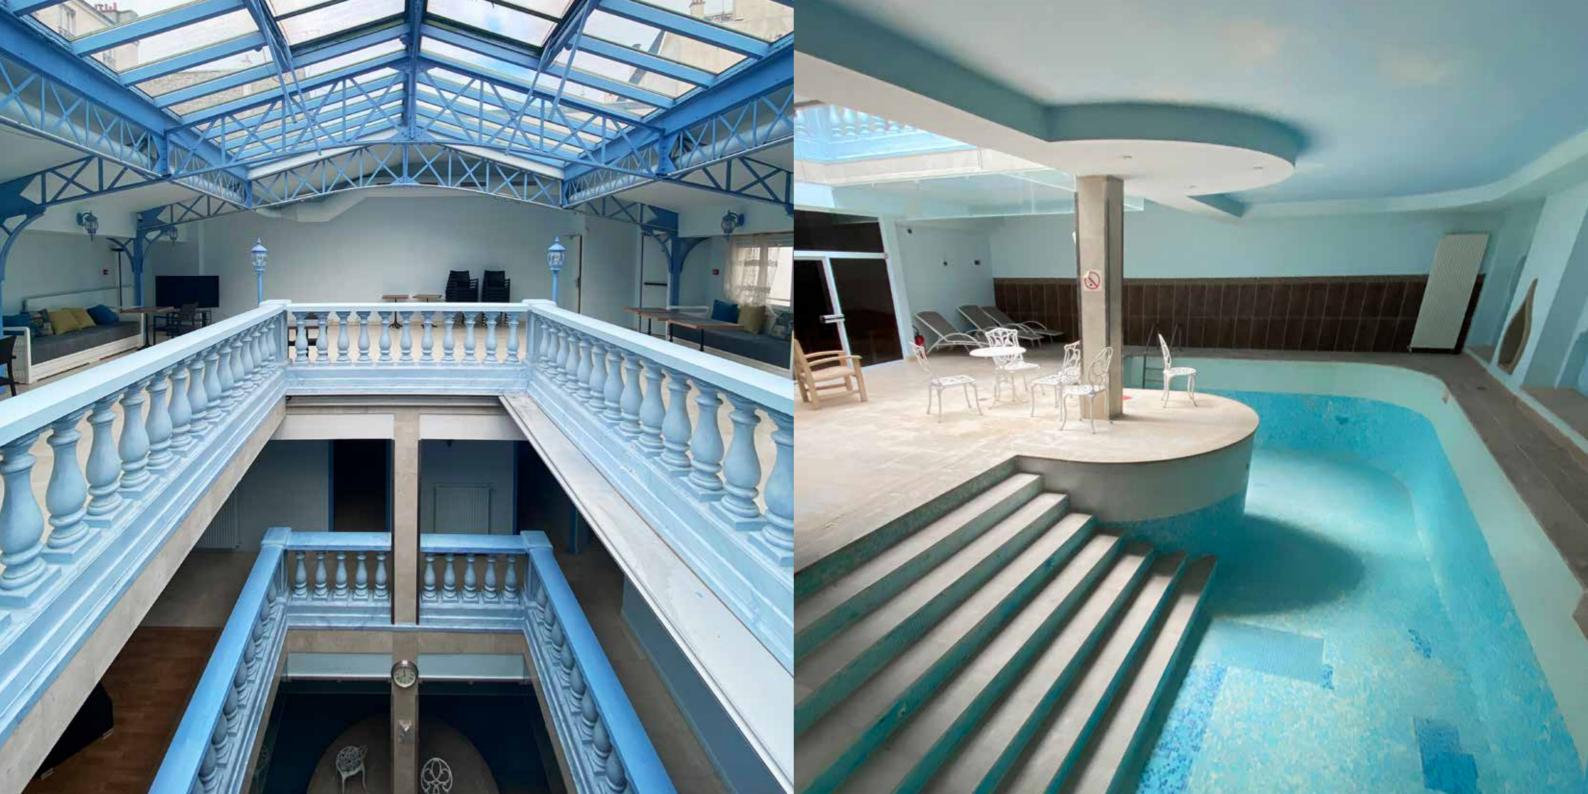

### Passage Choiseul - Restoration and Heritage

France

Mission : Concept design and construction supervision

Historical Monument of the 19th century Year of construction: 1825 - 1827

They were called "vessels of light". Of the forty or so covered passages built around 1820 in the capital, only twenty or so remain today. That's why, in order to preserve the Parisian heritage, one of the longest passages of Paris called upon us to give it a new look.

Complete restoration of the glass roof and the entrances, renovation of the interior facades, repair of the floors, nothing is left out to give back to the passage Choiseul its former glory.