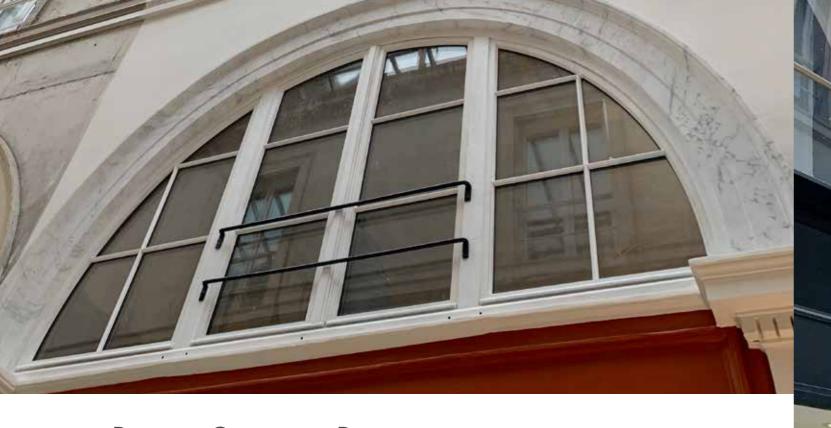

### Passage Choiseul - Restoration and Heritage

France

Mission : Concept design and construction supervision

Historical Monument of the 19th century Year of construction: 1825 - 1827

They were called "vessels of light". Of the forty or so covered passages built around 1820 in the capital, only twenty or so remain today. That's why, in order to preserve the Parisian heritage, one of the longest passages of Paris called upon us to give it a new look.

Complete restoration of the glass roof and the entrances, renovation of the interior facades, repair of the floors, nothing is left out to give back to the passage Choiseul its former glory.