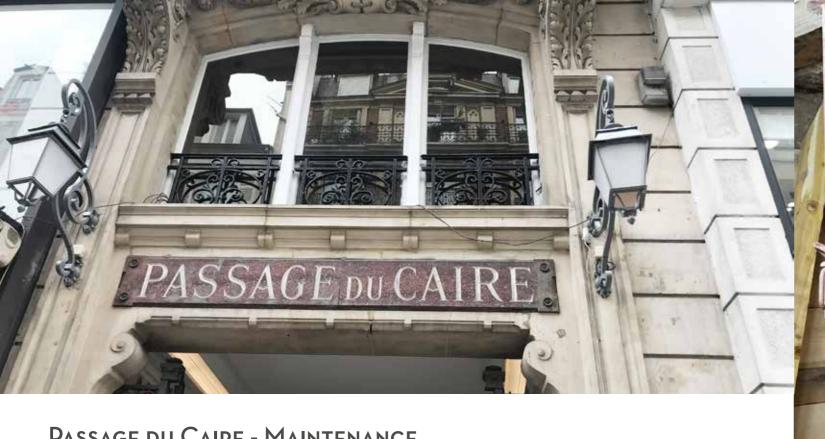

### PASSAGE DU CAIRE - RESTORATION AND HERITAGE

France

Mission : Concept design and construction supervision

Historical Monument of the 18th century Year of opening: 1798

Built in 1798, the passage du Caire is the oldest surviving covered passage and the longest in the capital (370m). Built on the site of a former convent, it is composed of three main galleries.

From the repair of the floors to the restoration of the glass roof and the renovation of the interior and exterior facades, the passage offers our services to give it a makeover from head to toe.