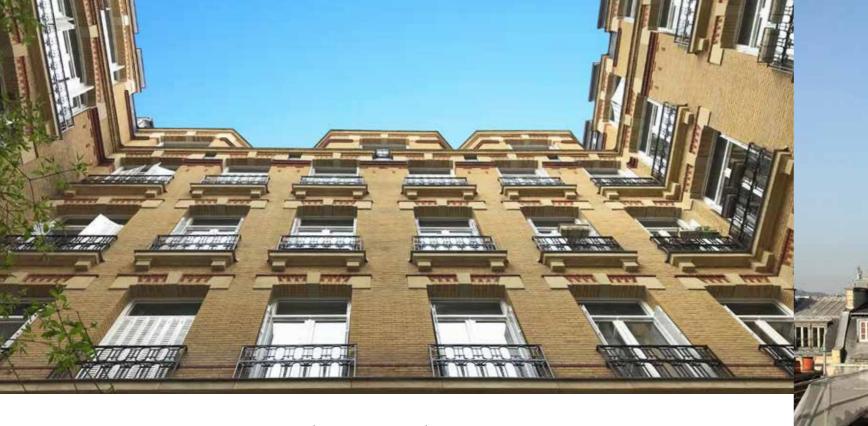

### Passage Choiseul - Restoration and Heritage

France

Mission : Concept design and construction supervision

Historical Monument of the 19th century Year of construction: 1825 - 1827

They were called "vessels of light". Of the forty or so covered passages built around 1820 in the capital, only twenty or so remain today. That's why, in order to preserve the Parisian heritage, one of the longest passages of Paris called upon us to give it a new look.

Complete restoration of the glass roof and the entrances, renovation of the interior facades, repair of the floors, nothing is left out to give back to the passage Choiseul its former glory.