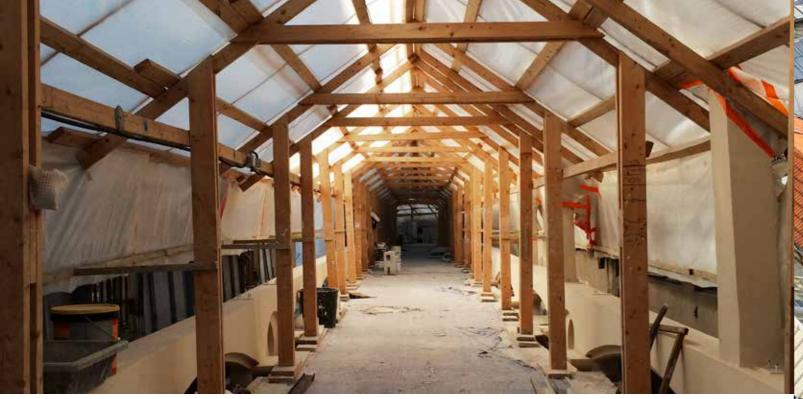

### Passage Choiseul - Restoration and Heritage

France

Mission : Concept design and construction supervision

Historical Monument of the 19th century Year of construction: 1825 - 1827

They were called "vessels of light". Of the forty or so covered passages built around 1820 in the capital, only twenty or so remain today. That's why, in order to preserve the Parisian heritage, one of the longest passages of Paris called upon us to give it a new look.

Complete restoration of the glass roof and the entrances, renovation of the interior facades, repair of the floors, nothing is left out to give back to the passage Choiseul its former glory.