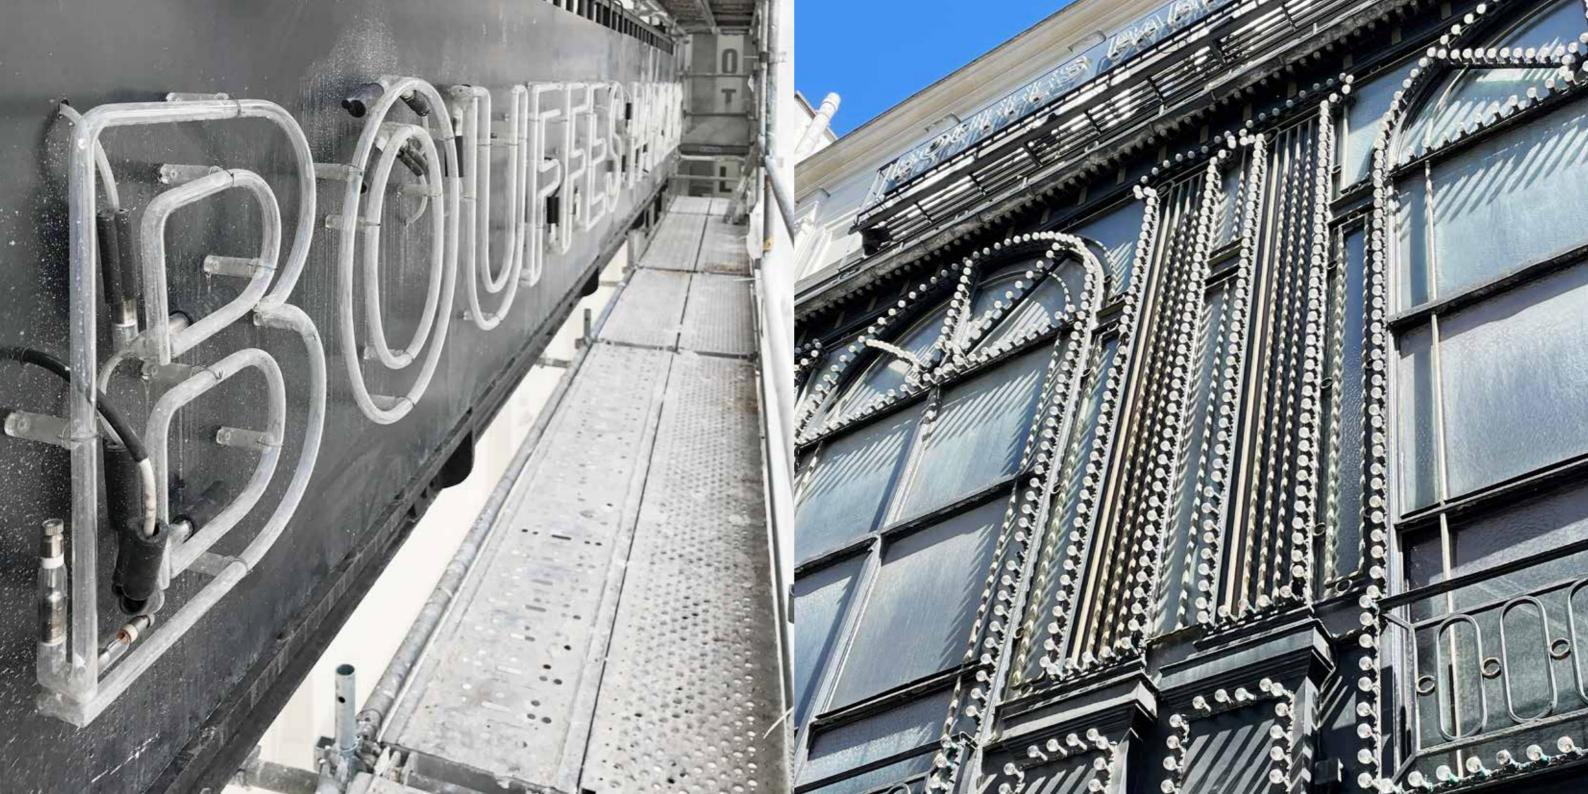

# THÉÂTRE DES BOUFFES PARISIENS

France

Mission : Concept design and construction supervision

Inauguration: 23rd January 1827 Capacity: 600 seats Maintenance, restoration and heritage

The Théâtre des Bouffes Parisiens is a 600-seat Italian-style theatre opened in 1855 and located in the heart of Paris. From Jacques Offenbach to Jean-Claude Brialy, the Bouffes Parisiens have always hosted shows that have been appreciated by all.

After analysing the site and revising the building's security system, we restored the theatre's historic facade, which once again lights up the rue Monsigny.