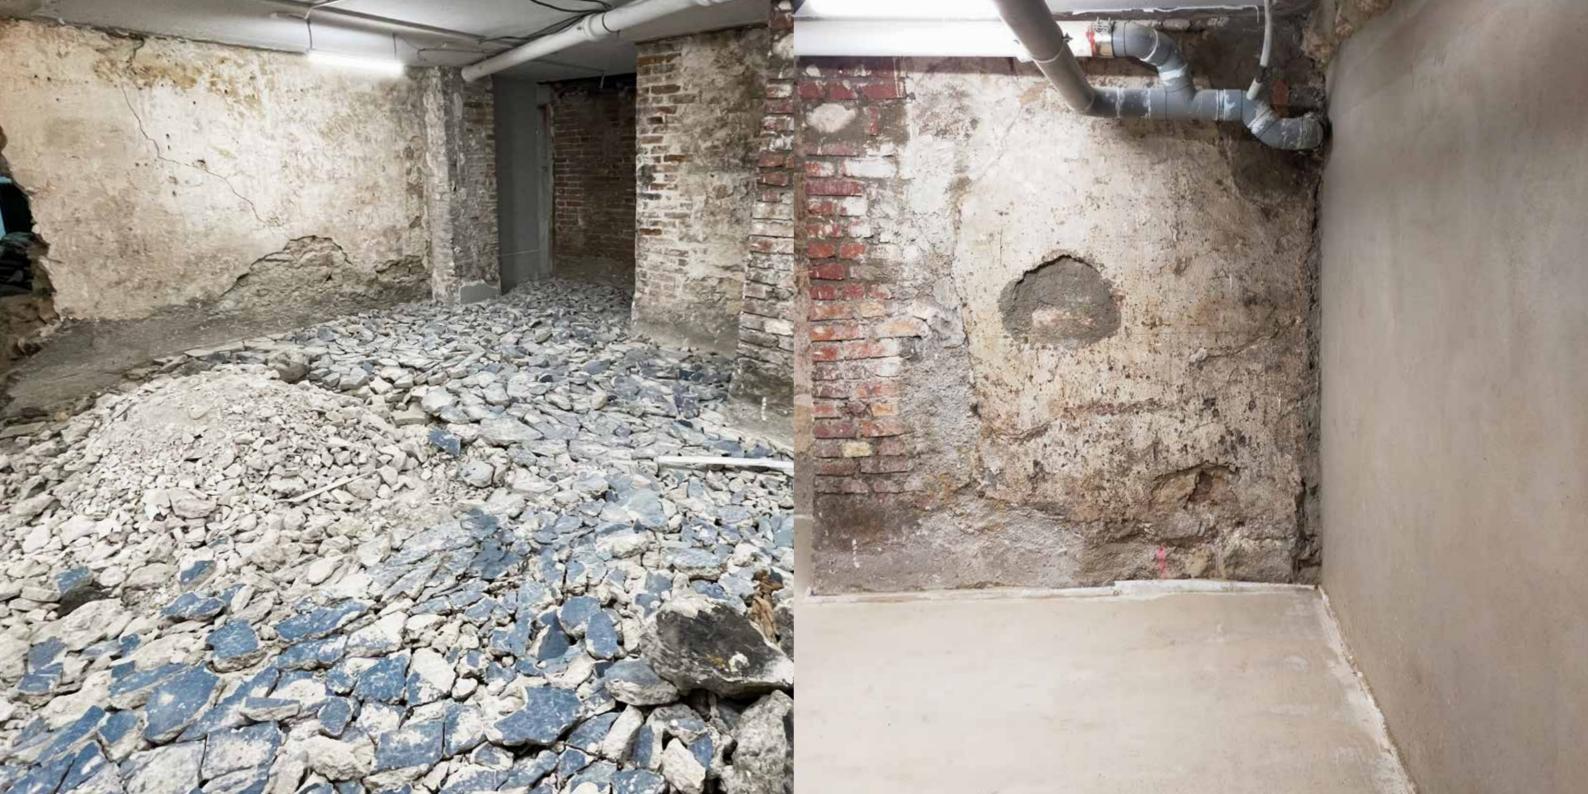

## BUILDING MAINTENANCE (ALL TYPES)

France

Mission : Concept design and construction supervision

Application for administrative authorisation, diagnosis and façade restoration

Do you own a Haussmannian or more modern building, made of stone, brick, concrete or even wood?

We can provide a comprehensive response to the maintenance and renovation of your buildings. Whether the problem is outside, inside or buried in the ground, we work quickly and efficiently to identify and resolve it as quickly as possible. Façade renovation, roofing work, repair of sewage systems, maintenance of common areas and many other services that we offer allow us to ensure the complete follow-up of your properties.