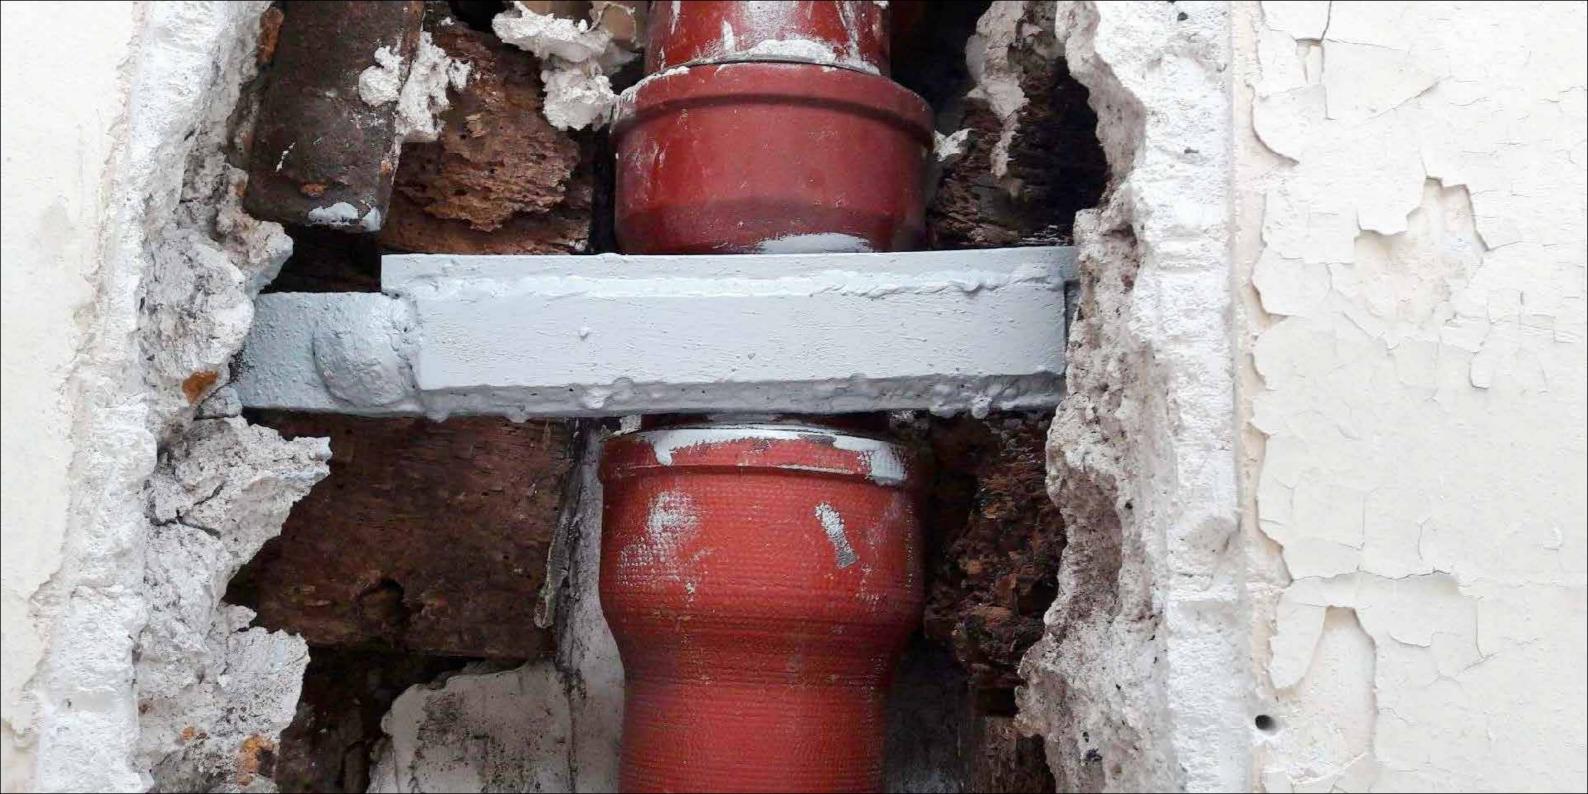

#### Passage Choiseul - Maintenance

France

Mission: Concept design and construction supervision

Historical Monument of the 19th century Year of construction: 1825 - 1827

renovation of the interior facades, repair of the floors, nothing is left out to give back to the passage Choiseul its former glory.