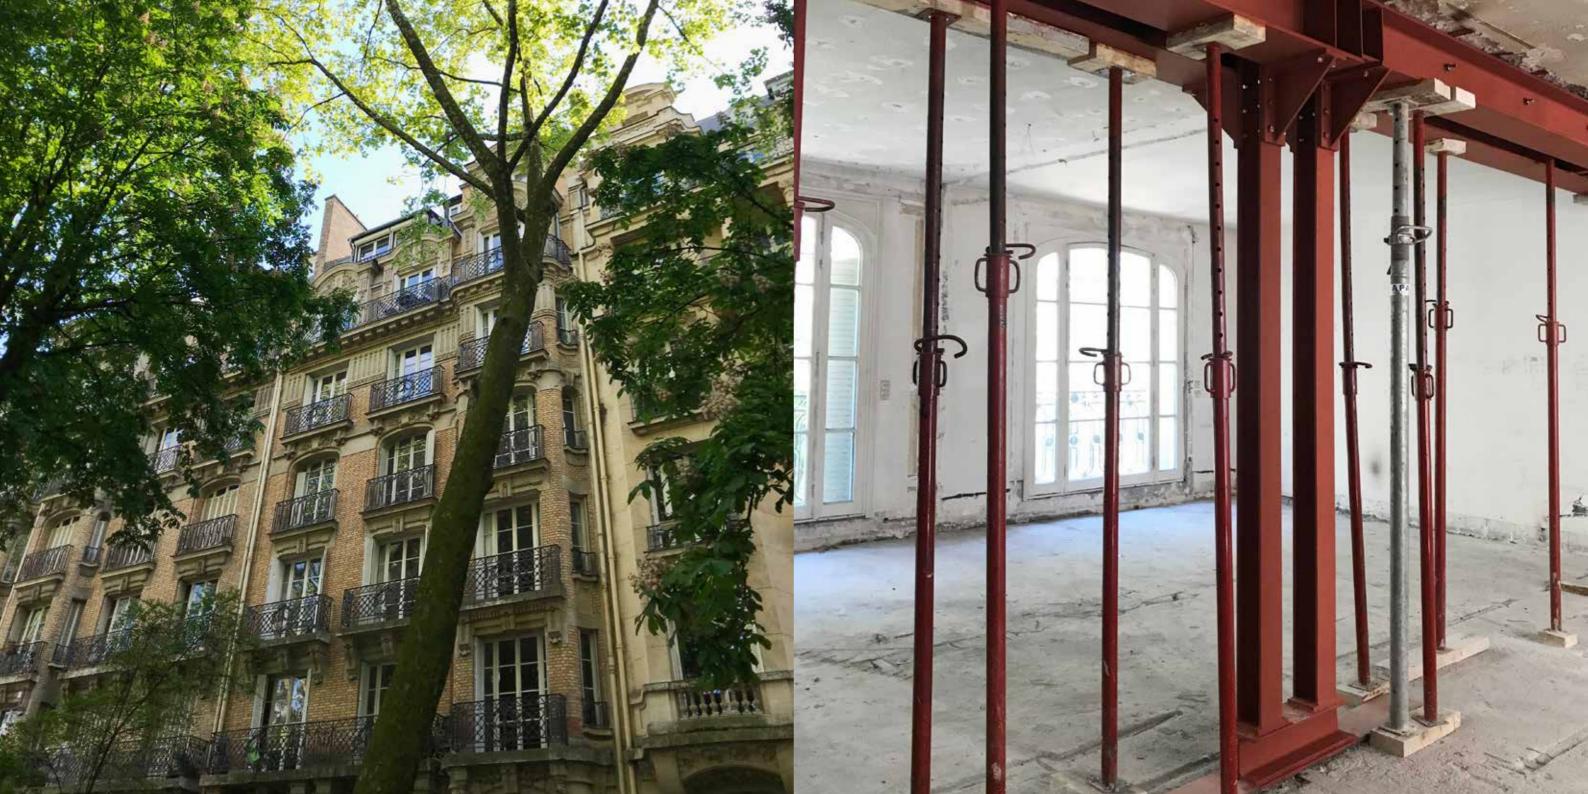

### Passage Choiseul - Restoration and Heritage

France

Mission : Concept design and construction supervision

Historical Monument of the 19th century Year of construction: 1825 - 1827

They were called "vessels of light". Of the forty or so covered passages built around 1820 in the capital, only twenty or so remain today. That's why, in order to preserve the Parisian heritage, one of the longest passages of Paris called upon us to give it a new look.

Complete restoration of the glass roof and the entrances, renovation of the interior facades, repair of the floors, nothing is left out to give back to the passage Choiseul its former glory.