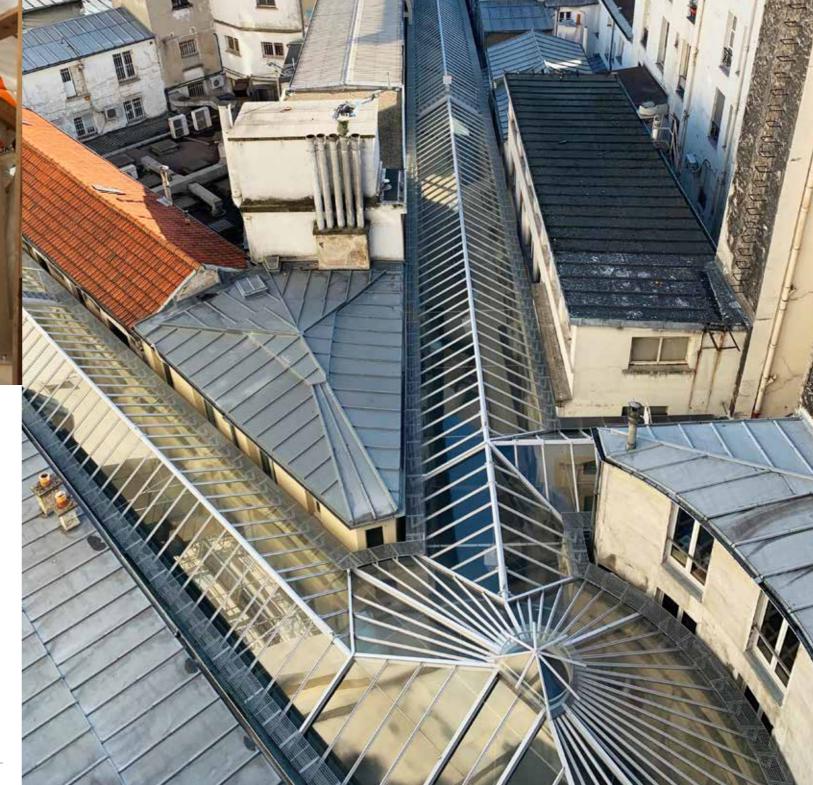

### Passage Choiseul - Restoration and Heritage

France

Mission : Concept design and construction supervision

Historical Monument of the 19th century Year of construction: 1825 - 1827

They were called "vessels of light". Of the forty or so covered passages built around 1820 in the capital, only twenty or so remain today. That's why, in order to preserve the Parisian heritage, one of the longest passages of Paris called upon us to give it a new look.

Complete restoration of the glass roof and the entrances, renovation of the interior facades, repair of the floors, nothing is left out to give back to the passage Choiseul its former glory.