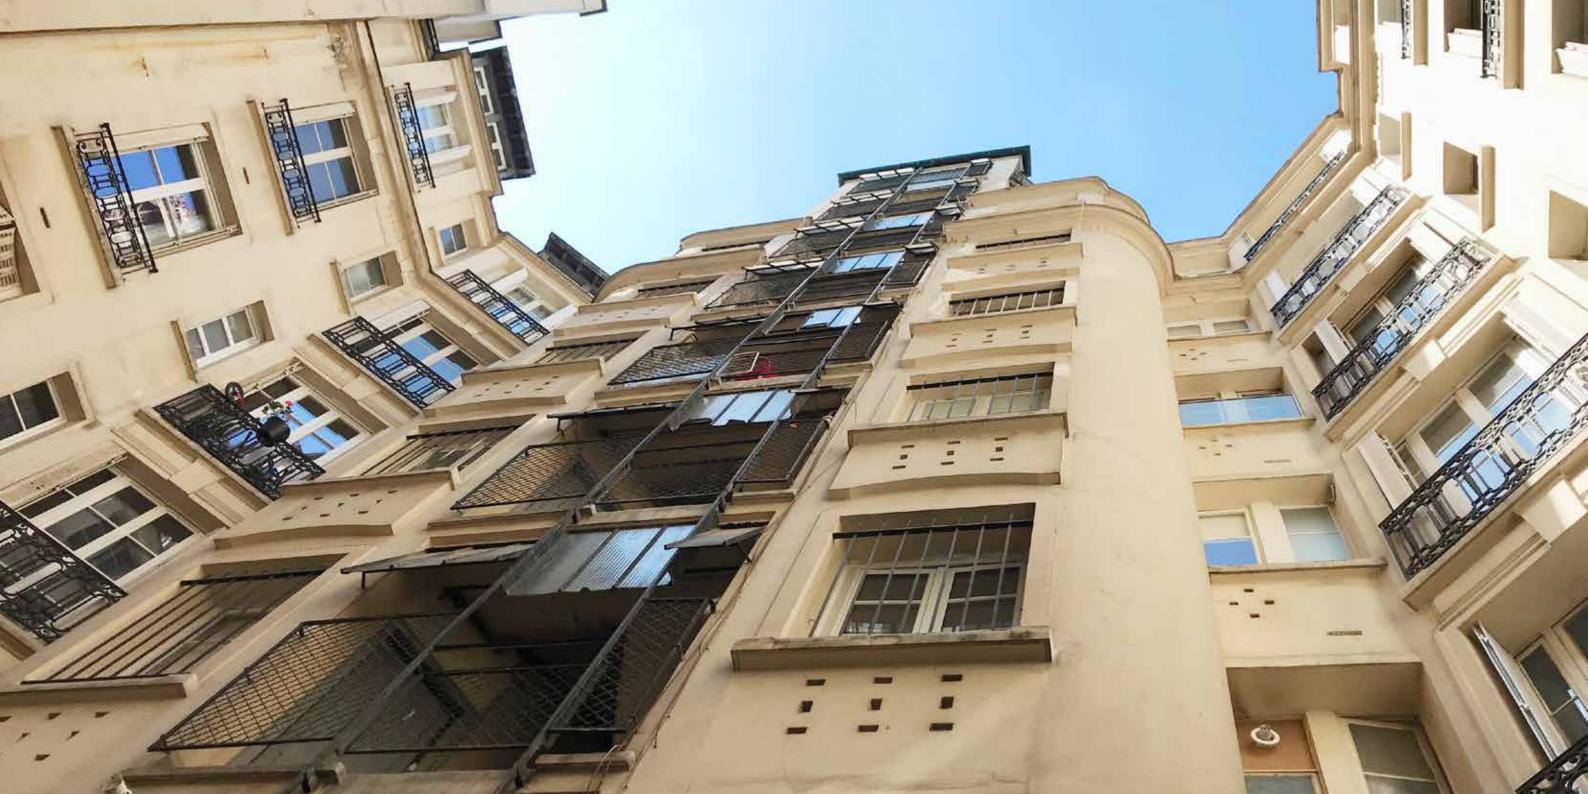

#### Passage Choiseul - Maintenance

France

Mission: Concept design and construction supervision

Historical Monument of the 19th century Year of construction: 1825 - 1827

renovation of the interior facades, repair of the floors, nothing is left out to give back to the passage Choiseul its former glory.