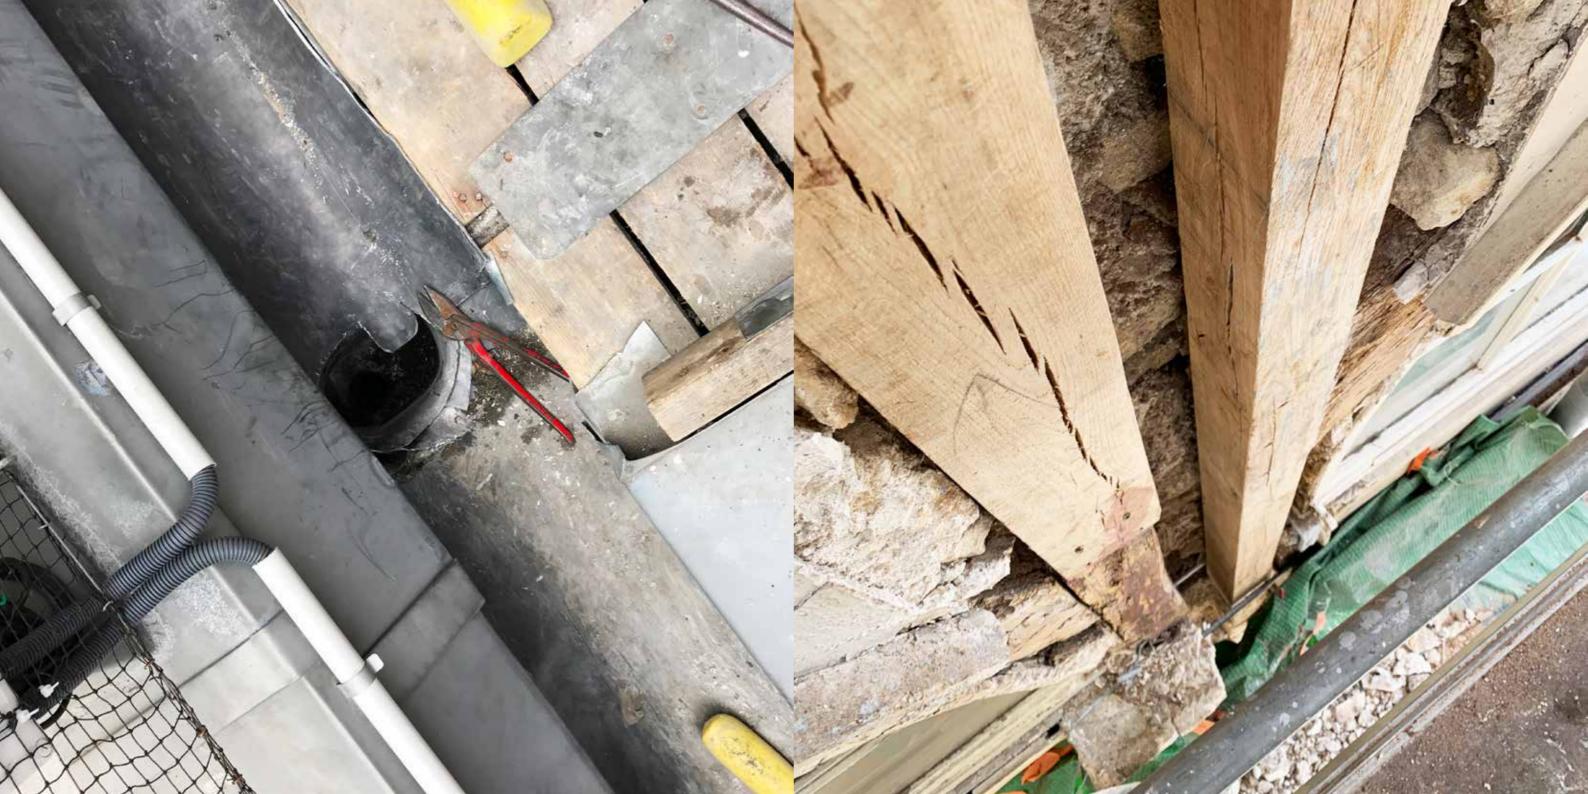

### Passage Choiseul - Restoration and Heritage

France

Mission : Concept design and construction supervision

Historical Monument of the 19th century Year of construction: 1825 - 1827

They were called "vessels of light". Of the forty or so covered passages built around 1820 in the capital, only twenty or so remain today. That's why, in order to preserve the Parisian heritage, one of the longest passages of Paris called upon us to give it a new look.

Complete restoration of the glass roof and the entrances, renovation of the interior facades, repair of the floors, nothing is left out to give back to the passage Choiseul its former glory.