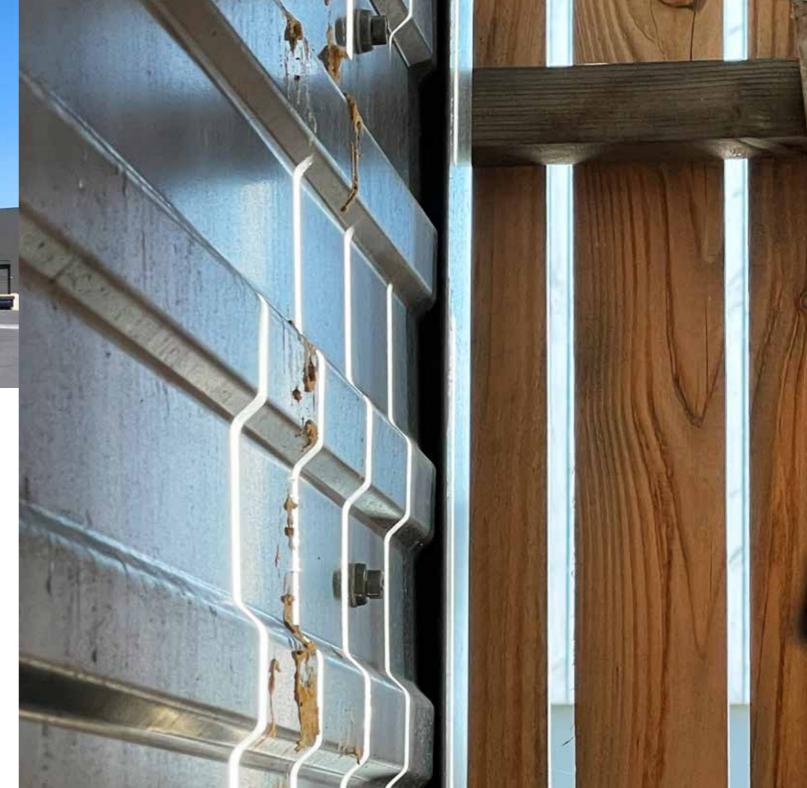

## BUILDING MAINTENANCE (ALL TYPES)

France

Mission : Concept design and construction supervision

Application for administrative authorisation, diagnosis and façade restoration

Do you own a Haussmannian or more modern building, made of stone, brick, concrete or even wood?

We can provide a comprehensive response to the maintenance and renovation of your buildings. Whether the problem is outside, inside or buried in the ground, we work quickly and efficiently to identify and resolve it as quickly as possible. Façade renovation, roofing work, repair of sewage systems, maintenance of common areas and many other services that we offer allow us to ensure the complete follow-up of your properties.