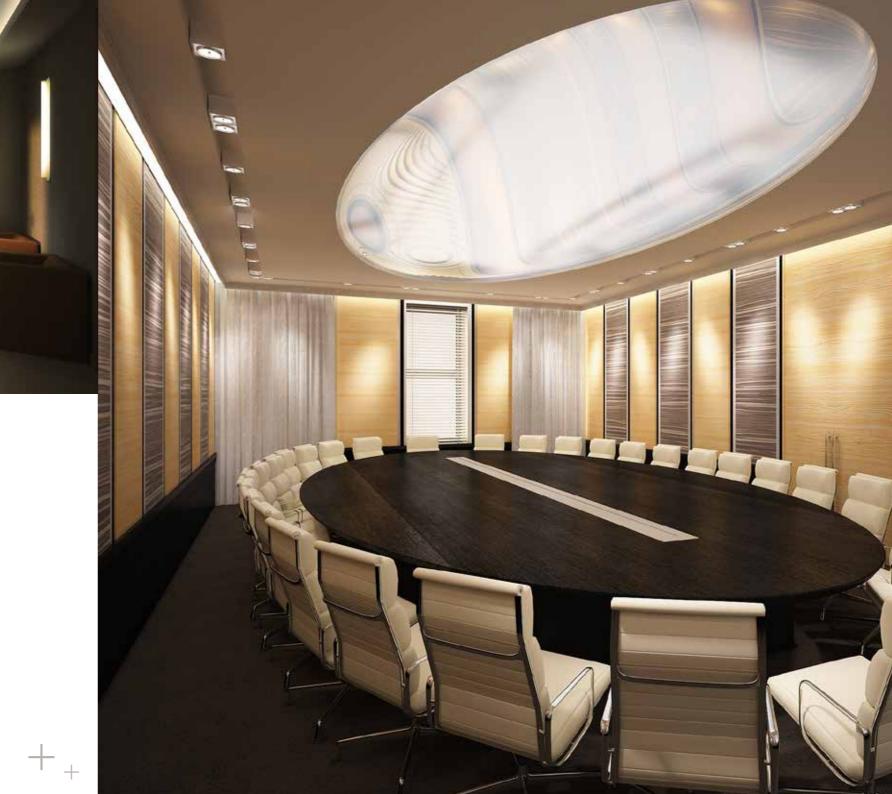

#### MAUBREUIL Conference center, Hotel and Leisure Residence France

Mission : Concept design, branding signage, wayfinding and author surveillance

#### 2016 Global design

#### Meeting room 150 places, Bar, Restaurants, Residence

The interior design and the sign system for the project, inspired by three tracks:

- The nature of the Nantes region
- Water between river and ocean
- Architecture and heritage

These universes will be expressed in the project differently whether in color, materials and textures allowing the stay to become a pleasant experience.