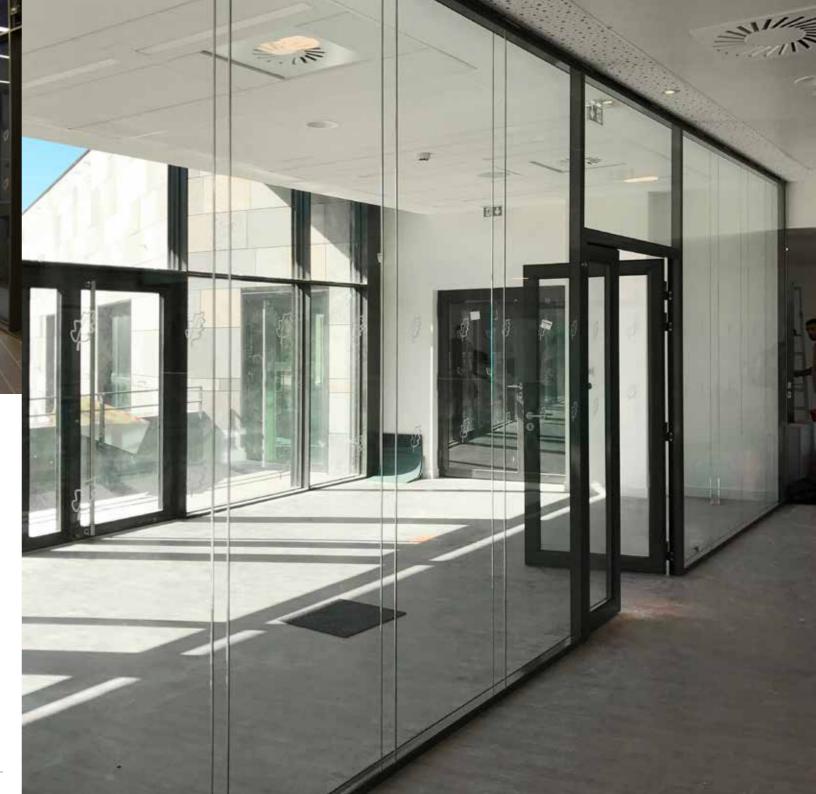

#### MAUBREUIL Conference center, Hotel and Leisure Residence France

Mission : Concept design, branding signage, wayfinding and author surveillance

#### 2016 Global design

#### Meeting room 150 places, Bar, Restaurants, Residence

The interior design and the sign system for the project, inspired by three tracks:

- The nature of the Nantes region
- Water between river and ocean
- Architecture and heritage

These universes will be expressed in the project differently whether in color, materials and textures allowing the stay to become a pleasant experience.