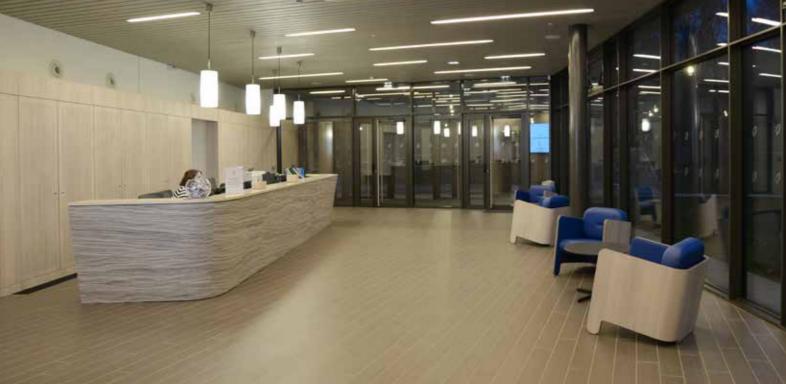

#### MAUBREUIL Conference center, Hotel and Leisure Residence France

Mission : Concept design, branding signage, wayfinding and author surveillance

#### 2016 Global design

#### Meeting room 150 places, Bar, Restaurants, Residence

The interior design and the sign system for the project, inspired by three tracks:

- The nature of the Nantes region
- Water between river and ocean
- Architecture and heritage

These universes will be expressed in the project differently whether in color, materials and textures allowing the stay to become a pleasant experience.