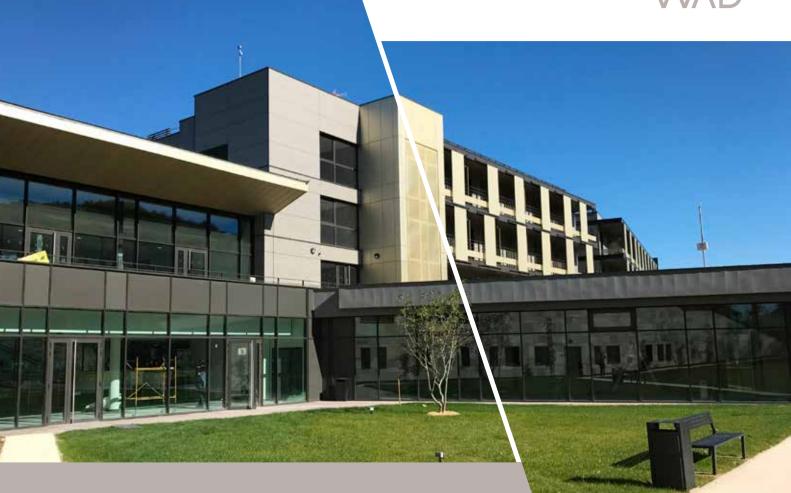

#### MAUBREUIL Conference center, Hotel and Leisure Residence France

Mission : Concept design, branding signage, wayfinding and author surveillance

#### 2016 Global design

#### Meeting room 150 places, Bar, Restaurants, Residence

The interior design and the sign system for the project, inspired by three tracks:

- The nature of the Nantes region
- Water between river and ocean
- Architecture and heritage

These universes will be expressed in the project differently whether in color, materials and textures allowing the stay to become a pleasant experience.