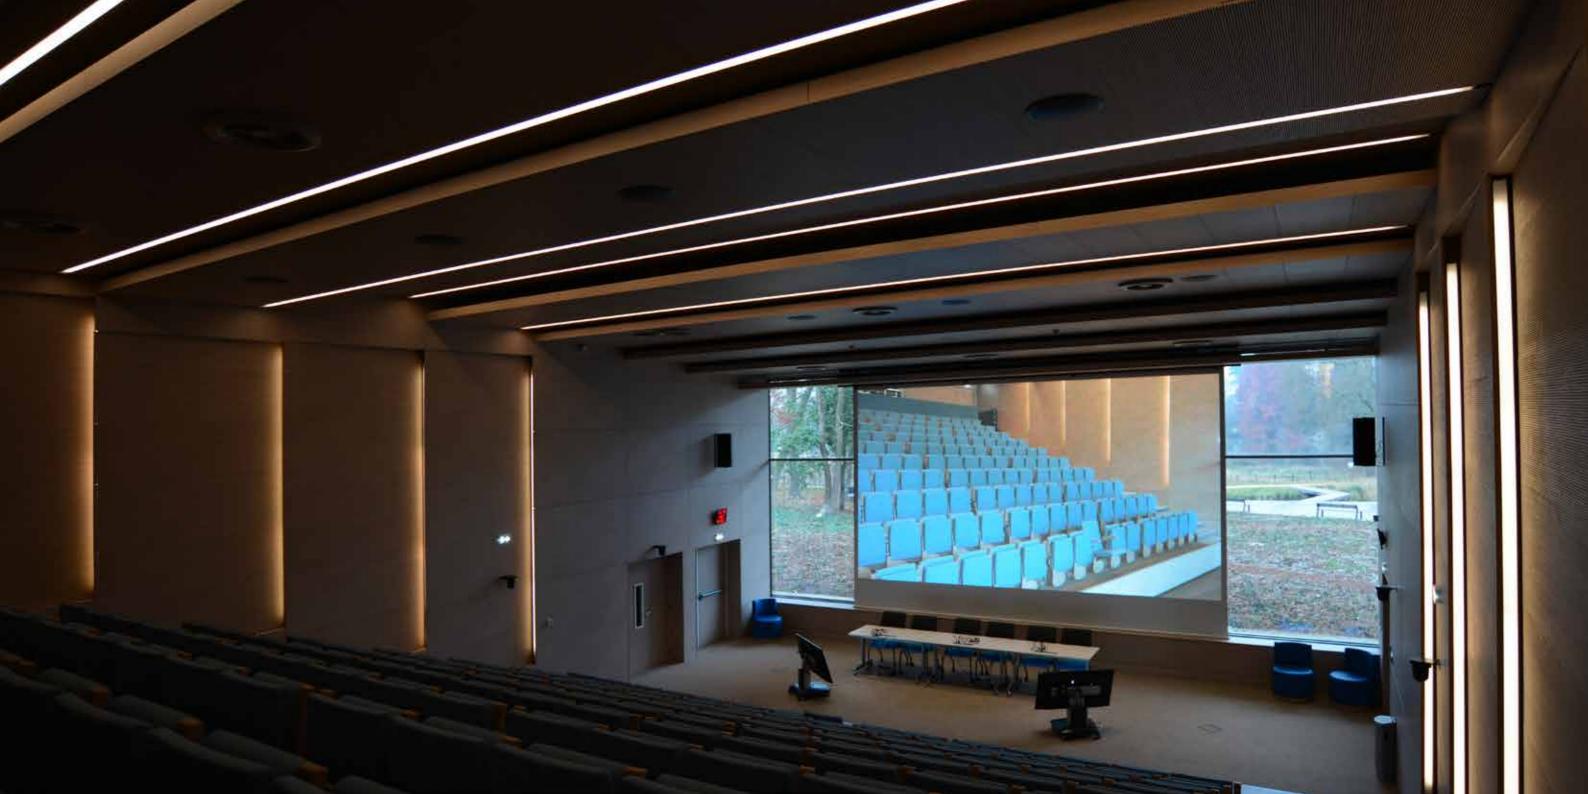

#### MAUBREUIL Conference center, Hotel and Leisure Residence France

Mission : Concept design, branding signage, wayfinding and author surveillance

#### 2016 Global design

#### Meeting room 150 places, Bar, Restaurants, Residence

The interior design and the sign system for the project, inspired by three tracks:

- The nature of the Nantes region
- Water between river and ocean
- Architecture and heritage

These universes will be expressed in the project differently whether in color, materials and textures allowing the stay to become a pleasant experience.