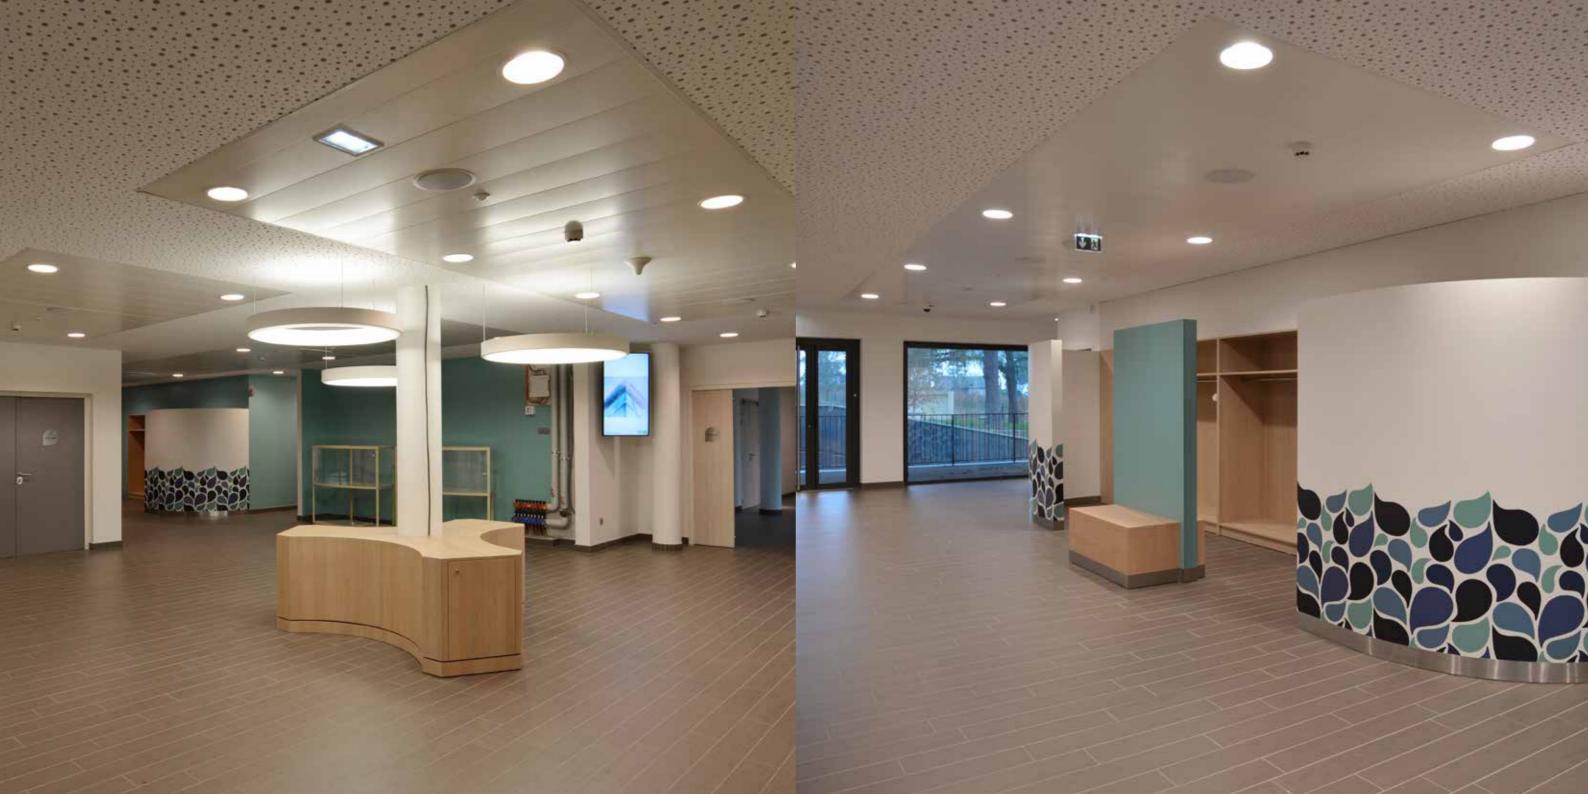

#### MAUBREUIL Conference center, Hotel and Leisure Residence France

Mission : Concept design, branding signage, wayfinding and author surveillance

#### 2016 Global design

#### Meeting room 150 places, Bar, Restaurants, Residence

The interior design and the sign system for the project, inspired by three tracks:

- The nature of the Nantes region
- Water between river and ocean
- Architecture and heritage

These universes will be expressed in the project differently whether in color, materials and textures allowing the stay to become a pleasant experience.