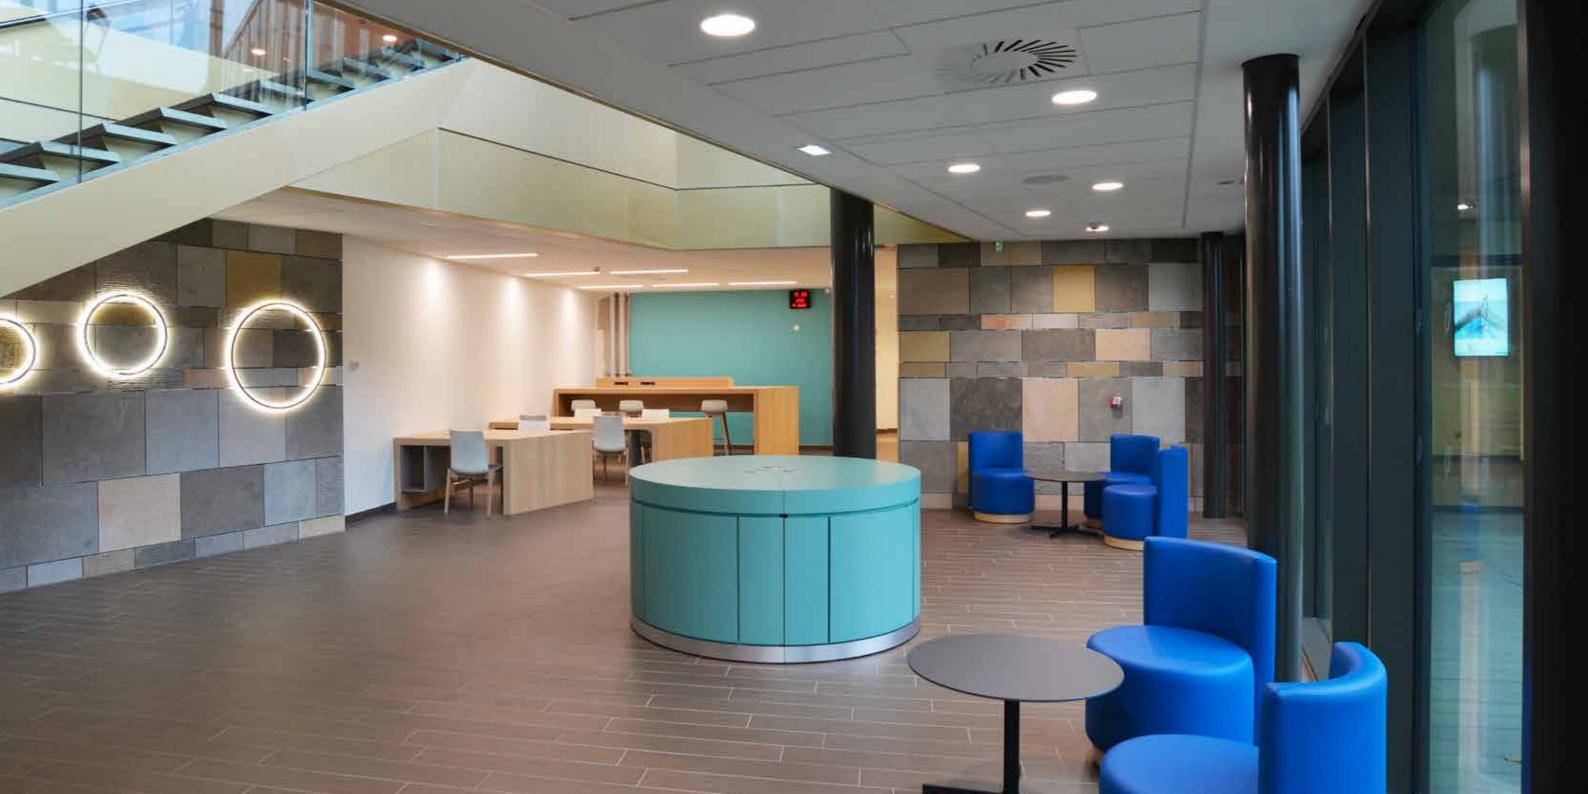

#### MAUBREUIL Conference center, Hotel and Leisure Residence France

Mission : Concept design, branding signage, wayfinding and author surveillance

#### 2016 Global design

#### Meeting room 150 places, Bar, Restaurants, Residence

The interior design and the sign system for the project, inspired by three tracks:

- The nature of the Nantes region
- Water between river and ocean
- Architecture and heritage

These universes will be expressed in the project differently whether in color, materials and textures allowing the stay to become a pleasant experience.