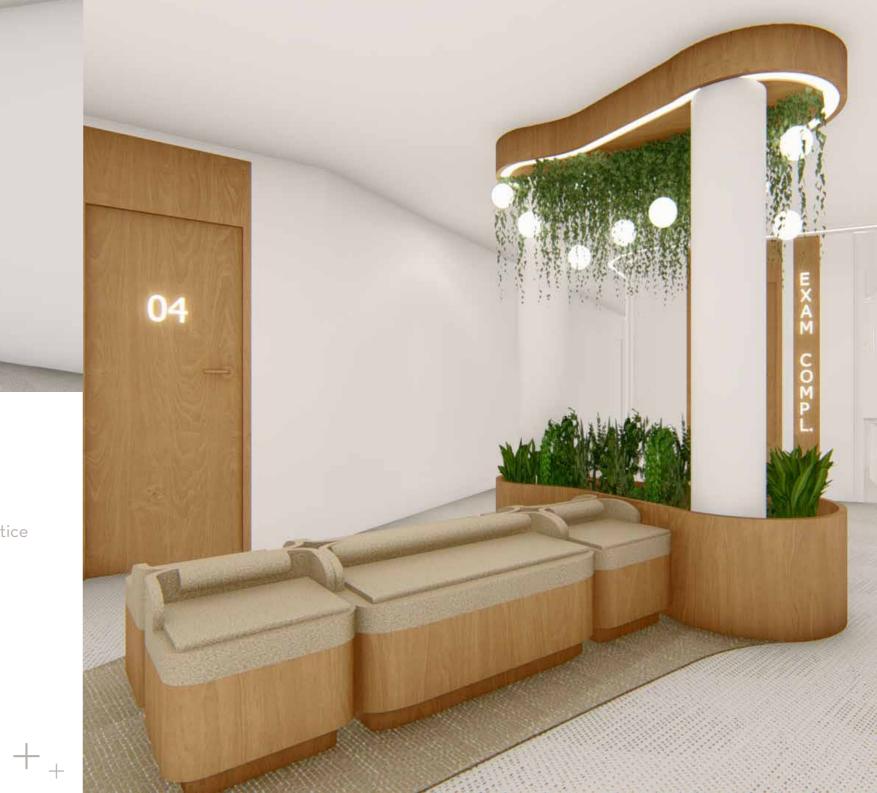

### SAINT-GERMAIN VISION MEDICAL CENTER

France

Mission : Concept design and construction supervision

2022 Existing space 39 m², Medical center : ophthalmology