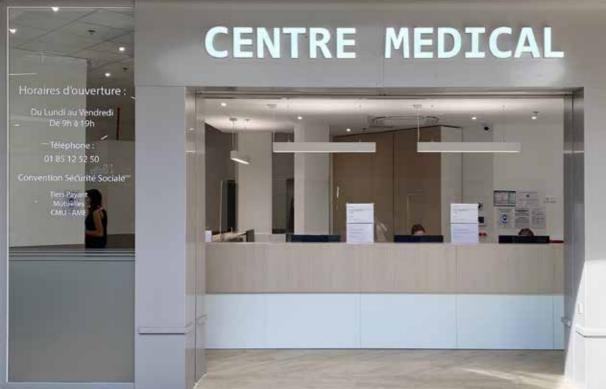

### SAINT-GERMAIN VISION MEDICAL CENTER

France

Mission : Concept design and construction supervision

2022 Existing space 39 m², Medical center : ophthalmology